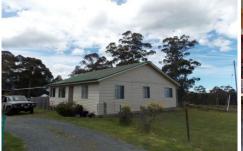

## 165 Krauses Road Lower Longley TAS

Wanting a nice little getaway in the country then this is for you. This 3 bedroom home needs some TLC inside but with a coat of paint and a good handyman this could be a great little investment property. The land is level and mostly cleared with some ferns and a few trees also a lovely little spring fed dam. The property is fully fenced and has a carport and a huge shed/workshop area.

This little country home is situated only a 20-25 minute drive from Hobart just off the southern outlet on the way to the Huon Valley. There are great mountain views from both sides of the property and with a little bit of elbow grease and some paint work inside would clean up very well. The land is fully fenced and is good level land and the great attraction is the lovely spring fed dam where locals have said yabbies have been known to be found here. The big shed area has a grease pit and winch for the mechanics in