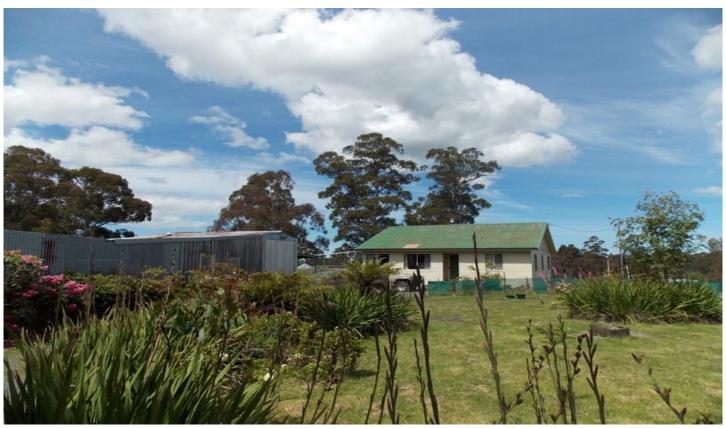

## 165 Krauses Road Lower Longley TAS

Wanting a nice little getaway in the country then this is for you. This 3 bedroom home needs some TLC inside but with a coat of paint and a good handyman this could be a great little investment property. The land is level and mostly cleared with some ferns and a few trees also a lovely little spring fed dam. The property is fully fenced and has a carport and a huge shed/workshop area.

This little country home is situated only a 20-25 minute drive from Hobart just off the southern outlet on the way to the Huon Valley. There are great mountain views from both sides of the property and with a little bit of elbow grease and some paint work inside would clean up very well. The land is fully fenced and is good level land and the great attraction is the lovely spring fed dam where locals have said yabbies have been known to be found here. The big shed area has a grease pit and winch for the mechanics in