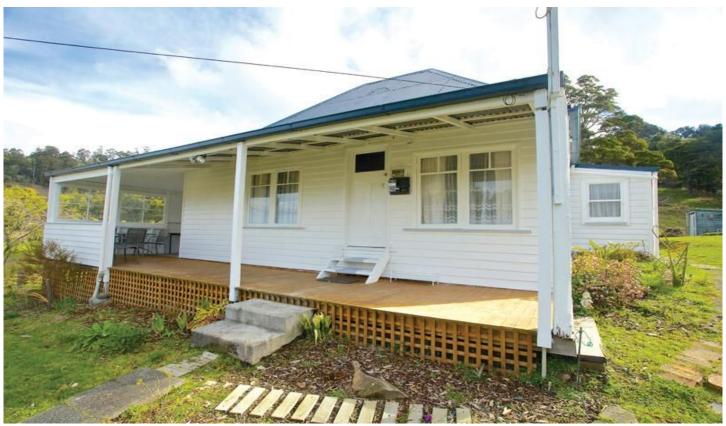

## 6832 Huon Highway Dover TAS

This renovated weatherboard cottage is set on a level to sloping 3 acres of pasture with lovely views over the valley. With a new kitchen, large wood heated living area and three bedrooms it will make a great home for any family. There are beautiful established gardens and a garden shed out the back and all this is within easy distance to the centre of Dover or 35 minutes to Huonville. This property is also on the market for sale, however fixed term lease options are available as well, so please enquire about these with our office.