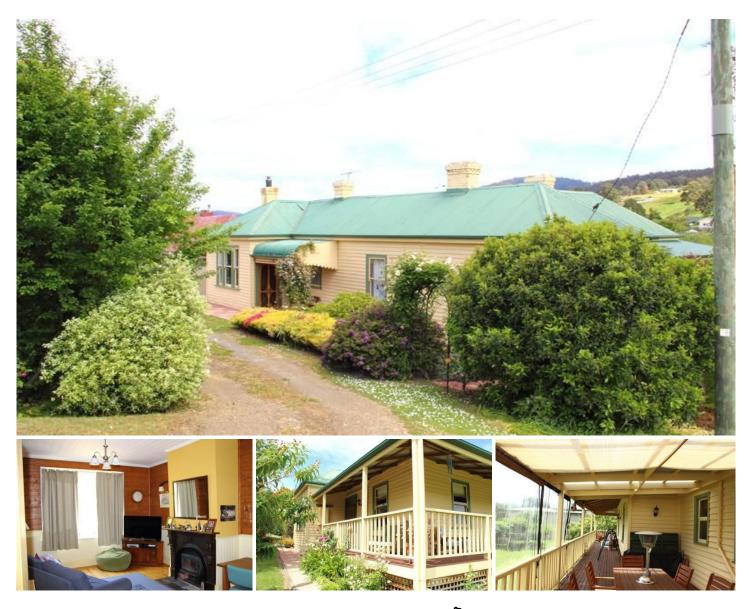

## **11 Marguerite Street Ranelagh TAS**

This magnificent 4 brm home still retains its original charm yet has been upgraded in a very tasteful manner. There are polished floors, dado & Baltic pine ceilings throughout. Original fireplaces, ducted wood heating plus heat pump. Situated on a 1468m2 block with beautiful old world gardens, fruit trees and vegie gardens, the property is only 30 minutes from Hobart and within walking distance to shops, schools and transport.

Although the home has been upgraded, it still retains its character and charm. The lounge/dining is heated by an inbuilt wood heater (ducted) which is built in to the open fireplace. The walls are dado with Baltic pine above. The kitchen has been modernised with all the mod cons, including gas cooktop, electric wall oven and inbuilt microwave. From the kitchen you have access to the private back entertaining area with bistro blinds for extra comfort. The 4 bedrooms all boast open fire places with 2 4 🎮 1 🚰 4 🚘