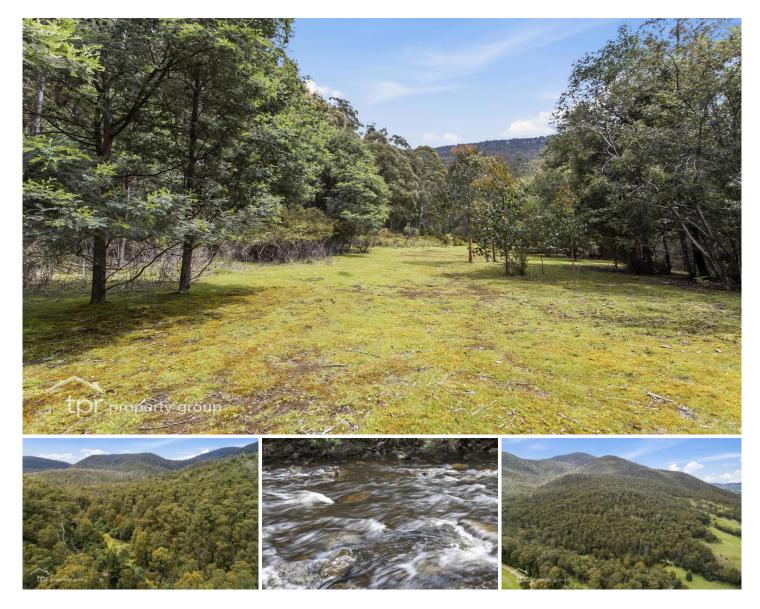

## Lot 1 Pelverata Road Pelverata TAS

Located in a peaceful part of the Huon Valley is this large title consisting of 85 acres of predominantly native timbers with some cleared pastureland. Enjoy the rushing sounds of Pelverata Creek that flows from Pelverata Falls. The property also borders the State Park, creating even more assurance of peace and tranquility. Access to the block is currently via an unformed reserved road, boundering the creek. Power is nearby to the block or go off grid and enjoy a simplistic lifestyle from the hustle and bustle of today's hectic world. For those that enjoy wildlife, then this is the property for you as there is an abundance of wallabies, potteroos, native quolls, maybe even a wombat or platypus. Travelling distance to the Hobart CBD is approximately 45 minutes and local shops and services are 15 minutes away from the property at either townships of Cygnet or Huonville. This property truly is a natural wonderland that will appeal to many, in search of a tree change.