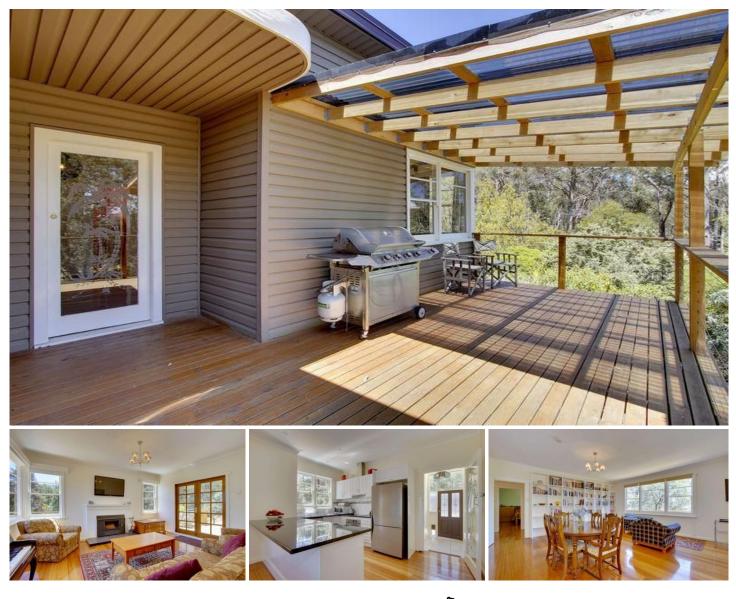

## 8010 Channel Highway Cradoc TAS

Perched behind the glorious gums that ensure your privacy, this renovated family home is a hidden gem just moments from the Cygnet township. With 3 spacious bedrooms and large living areas, this is a perfect spot for a family to call home. An expansive deck wraps itself around 3 sides of the home and allows your living areas to extend to the outdoors. There is a double garage and garden shed as well as storage under the house.

So many of the original features still exist in this 1957 home, including high ceilings, hard wood timber flooring, timber windows and curved entrance walls. The recent upgrades have created the perfect mix of old and new, providing a clean modern feel within a classic country home.