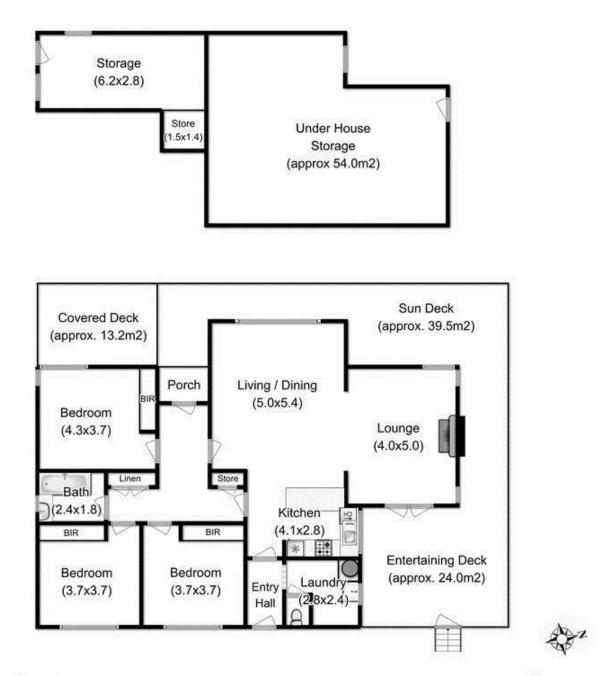

## 8010 Channel Highway Cradoc TAS

Perched behind the glorious gums that ensure your privacy, this renovated family home is a hidden gem just moments from the Cygnet township. With 3 spacious bedrooms and large living areas, this is a perfect spot for a family to call home. An expansive deck wraps itself around 3 sides of the home and allows your living areas to extend to the outdoors. There is a double garage and garden shed as well as storage under the house.

## 3 🎮 1 🚰 2 🚘

| Building Size | : 143 sqm                         |
|---------------|-----------------------------------|
| Land Size     | : 2322 sqm                        |
| View          | : https://www.taspr.com.au/702660 |

Maree Oost 03 6264 2888

Approx Outbuilding Area : 56.0 m<sup>2</sup>

Fixtures & Fittings for display purposes only, not to scale Produced by Open2view.com

Total Approx Floor Area : 160.4 m<sup>2</sup>