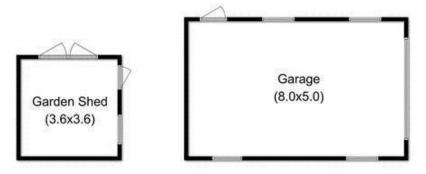

## 8010 Channel Highway Cradoc TAS

Perched behind the glorious gums that ensure your privacy, this renovated family home is a hidden gem just moments from the Cygnet township. With 3 spacious bedrooms and large living areas, this is a perfect spot for a family to call home. An expansive deck wraps itself around 3 sides of the home and allows your living areas to extend to the outdoors. There is a double garage and garden shed as well as storage under the house.

Maree Oost 03 6264 2888

Approx Outbuilding Area : 56.0 m<sup>2</sup>

Fixtures & Fittings for display purposes only, not to scale Produced by Open2view.com

Total Approx Floor Area : 160.4 m<sup>2</sup>