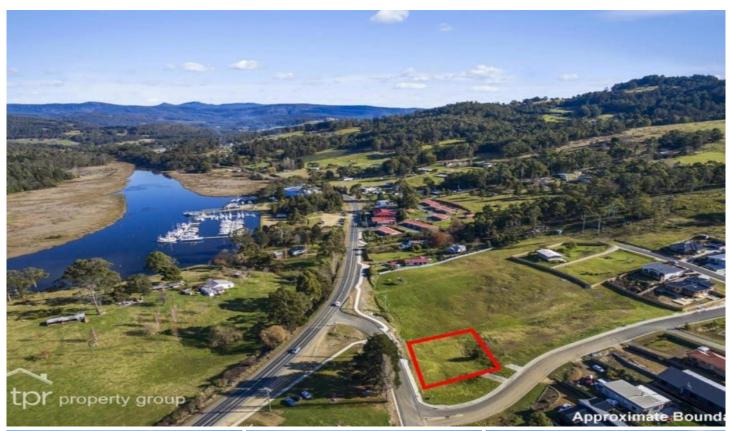

## 1 Port View Drive PORT HUON TAS

Here's an opportunity too good to miss! This large, sunny corner block in the beautiful seaside village of Port Huon is now available with title and full town services. Situated at the entry point to the new homes on Port View Drive, this unique 1301m² allotment offers combined benefits of an appealing street presence and expansive views.

- ? Generous Size: 1301m² gently sloping block, perfect for various house designs and floor plans.
- ? Prime Position: Corner block with entry points from both Port View Drive and Palmers Road.
- ? Zoning: General Residential, providing potential for subdivision or multiple dwellings (Subject to Council Approval).
- ? Scenic Views: Enjoy breathtaking views as far as the eye can see.
- ? Convenient Location: Within walking distance to the