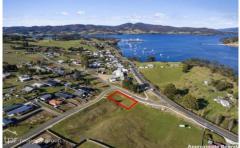

## 1 Port View Drive PORT HUON TAS

Here's an opportunity too good to miss! This large, sunny corner block in the beautiful seaside village of Port Huon is now available with title and full town services. Situated at the entry point to the new homes on Port View Drive, this unique 1301m² allotment offers combined benefits of an appealing street presence and expansive views.

- ? Generous Size: 1301m² gently sloping block, perfect for various house designs and floor plans.
- ? Prime Position: Corner block with entry points from both Port View Drive and Palmers Road.
- ? Zoning: General Residential, providing potential for subdivision or multiple dwellings (Subject to Council Approval).
- ? Scenic Views: Enjoy breathtaking views as far as the eye can see.
- ? Convenient Location: Within walking distance to the