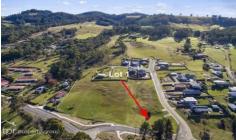

## 1 Port View Drive PORT HUON TAS

Here's an opportunity too good to miss! This large, sunny corner block in the beautiful seaside village of Port Huon is now available with title and full town services. Situated at the entry point to the new homes on Port View Drive, this unique 1301m² allotment offers combined benefits of an appealing street presence and expansive views.

- ? Generous Size: 1301m² gently sloping block, perfect for various house designs and floor plans.
- ? Prime Position: Corner block with entry points from both Port View Drive and Palmers Road.
- ? Zoning: General Residential, providing potential for subdivision or multiple dwellings (Subject to Council Approval).
- ? Scenic Views: Enjoy breathtaking views as far as the eye can see.
- ? Convenient Location: Within walking distance to the