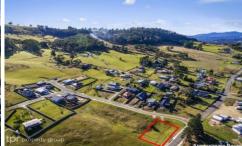

## 1 Port View Drive PORT HUON TAS

Here's an opportunity too good to miss! This large, sunny corner block in the beautiful seaside village of Port Huon is now available with title and full town services. Situated at the entry point to the new homes on Port View Drive, this unique 1301m² allotment offers combined benefits of an appealing street presence and expansive views.

- ? Generous Size: 1301m² gently sloping block, perfect for various house designs and floor plans.
- ? Prime Position: Corner block with entry points from both Port View Drive and Palmers Road.
- ? Zoning: General Residential, providing potential for subdivision or multiple dwellings (Subject to Council Approval).
- ? Scenic Views: Enjoy breathtaking views as far as the eye can see.
- ? Convenient Location: Within walking distance to the