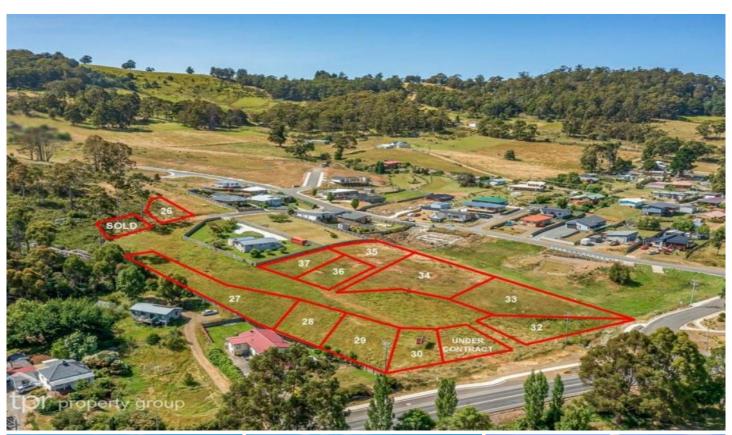

## Stage 4 Stage 4 Bonnies Way PORT HUON TAS

Introducing Stage 4 of the Port View Estate, a captivating opportunity nestled in the serene coastal enclave of Port Huon. Boasting 13 meticulously crafted lots, this latest release offers an array of sizes and breathtaking vistas, from the tranquil Huon River to the majestic peaks of the Hartz Mountain Ranges.

Conveniently located just 20 minutes from Huonville and 45 minutes from the vibrant heart of Hobart, residents enjoy

Price: starting from o/o \$165,000

Land Size: 638 sqm

View: https://www.taspr.com.au/7364493