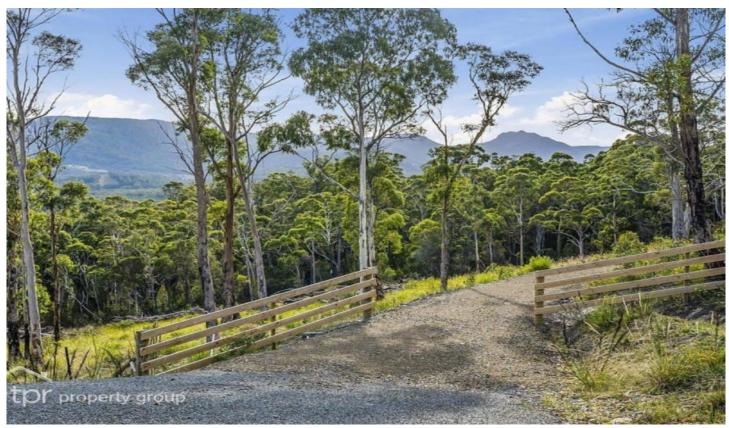

## 79 Grovenor Rise GROVE TAS

Located in a new subdivision area, yet just 25 minutes from the Hobart CBD, you will find a tidy 5 acre allotment consisting of mostly native bush, creating peace and privacy. A portion of the block has been cleared to make way for your new build and there is a building envelope in place. There is also cleared land ready in the location of the building envelope to build outbuildings and gardens as well, a clear pallet to create your own oasis. The property is fully fenced with new wallaby proof fencing, there is a gate at the entry point, the access is formed and there is a small dam on site as well. Power and NBN is connected to the boundary and Grovenor Rise is a fully sealed road. Neighbouring titles are all similar in size and the location will be a new homes area over time. Just down the road, on the Huon Highway, there are bus stops and bus transition stops for public use and primary and secondary students, providing transport to many schools in all directions. The