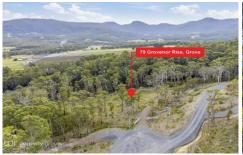

## 79 Grovenor Rise GROVE TAS

Located in a new subdivision area, yet just 25 minutes from the Hobart CBD, you will find a tidy 5 acre allotment consisting of mostly native bush, creating peace and privacy. A portion of the block has been cleared to make way for your new build and there is a building envelope in place. There is also cleared land ready in the location of the building envelope to build outbuildings and gardens as well, a clear pallet to create your own oasis. The property is fully fenced with new wallaby proof fencing, there is a gate at the entry point, the access is formed and there is a small dam on site as well. Power and NBN is connected to the boundary and Grovenor Rise is a fully sealed road. Neighbouring titles are all similar in size and the location will be a new homes area over time. Just down the road, on the Huon Highway, there are bus stops and bus transition stops for public use and primary and secondary students, providing transport to many schools in all directions. The