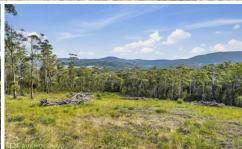

## 79 Grovenor Rise GROVE TAS

Located in a new subdivision area, yet just 25 minutes from the Hobart CBD, you will find a tidy 5 acre allotment consisting of mostly native bush, creating peace and privacy. A portion of the block has been cleared to make way for your new build and there is a building envelope in place. There is also cleared land ready in the location of the building envelope to build outbuildings and gardens as well, a clear pallet to create your own oasis. The property is fully fenced with new wallaby proof fencing, there is a gate at the entry point, the access is formed and there is a small dam on site as well. Power and NBN is connected to the boundary and Grovenor Rise is a fully sealed road. Neighbouring titles are all similar in size and the location will be a new homes area over time. Just down the road, on the Huon Highway, there are bus stops and bus transition stops for public use and primary and secondary students, providing transport to many schools in all directions. The