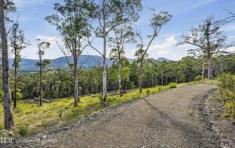

## 79 Grovenor Rise GROVE TAS

Located in a new subdivision area, yet just 25 minutes from the Hobart CBD, you will find a tidy 5 acre allotment consisting of mostly native bush, creating peace and privacy. A portion of the block has been cleared to make way for your new build and there is a building envelope in place. There is also cleared land ready in the location of the building envelope to build outbuildings and gardens as well, a clear pallet to create your own oasis. The property is fully fenced with new wallaby proof fencing, there is a gate at the entry point, the access is formed and there is a small dam on site as well. Power and NBN is connected to the boundary and Grovenor Rise is a fully sealed road. Neighbouring titles are all similar in size and the location will be a new homes area over time. Just down the road, on the Huon Highway, there are bus stops and bus transition stops for public use and primary and secondary students, providing transport to many schools in all directions. The