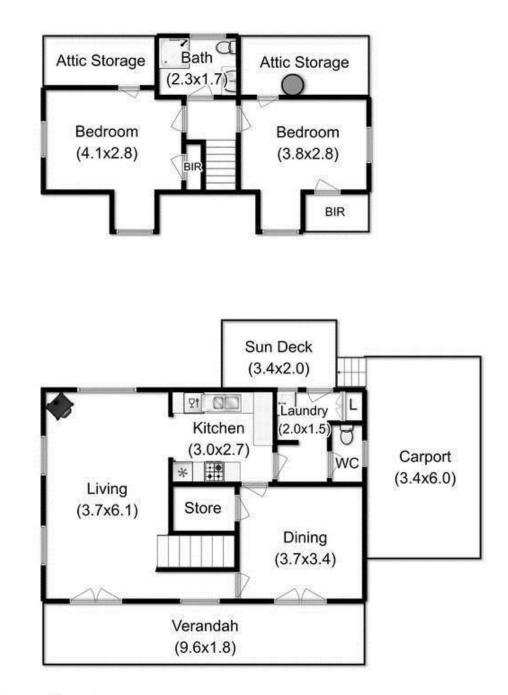

## 29 Brittains Road Garden Island Creek TAS

Fall in love with the country cottage style of this darling 2 storey home in peaceful Garden Island Creek. A cosy warmth is felt as you enter this delightful 2 to 3 bedroom home; open the French doors that welcome you through to the wood fire heated, open plan living areas and then out to a rear deck that overlooks neighbouring pastures. A country style kitchen offers similar views and plentiful storage space, with induction oven and dishwasher.

All bedrooms have built in storage and the main, which is currently used as a formal dining has charming French doors leading to the front porch. The half-acre block is completely fenced and is currently a clear palette for you to add your own botanical features. There is also a shed with power, a garden shed and a carport. This home is so easy to fall in love with, I encourage you to phone today and arrange your personal inspection.

03 6264 2888

Total Approx Outbuilding Area : 42.5 m<sup>2</sup>

Total Approx Floor Area : 98.8 m<sup>2</sup>

Fixtures & Fittings for display purposes only, not to scale Produced by Open2view.com