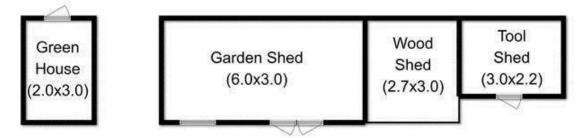

All bedrooms have built in storage and the main, which is currently used as a formal dining has charming French doors leading to the front porch. The half-acre block is completely fenced and is currently a clear palette for you to add your own botanical features. There is also a shed with power, a garden shed and a carport. This home is so easy to fall in love with, I encourage you to phone today and arrange your personal inspection.

03 6264 2888

Total Approx Outbuilding Area : 42.5 m<sup>2</sup>

Total Approx Floor Area : 98.8 m<sup>2</sup>

Fixtures & Fittings for display purposes only, not to scale Produced by Open2view.com