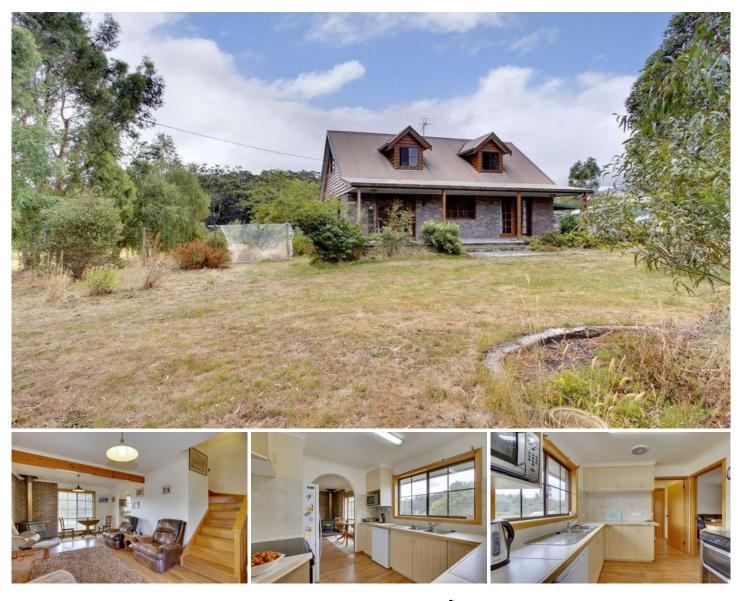

## 29 Brittains Road Garden Island Creek TAS

Fall in love with the country cottage style of this darling 2 storey home in peaceful Garden Island Creek. A cosy warmth is felt as you enter this delightful 2 to 3 bedroom home; open the French doors that welcome you through to the wood fire heated, open plan living areas and then out to a rear deck that overlooks neighbouring pastures. A country style kitchen offers similar views and plentiful storage space, with induction oven and dishwasher.

All bedrooms have built in storage and the main, which is currently used as a formal dining has charming French doors leading to the front porch. The half-acre block is completely fenced and is currently a clear palette for you to add your own botanical features. There is also a shed with power, a garden shed and a carport. This home is so easy to fall in love with, I encourage you to phone today and arrange your personal inspection.