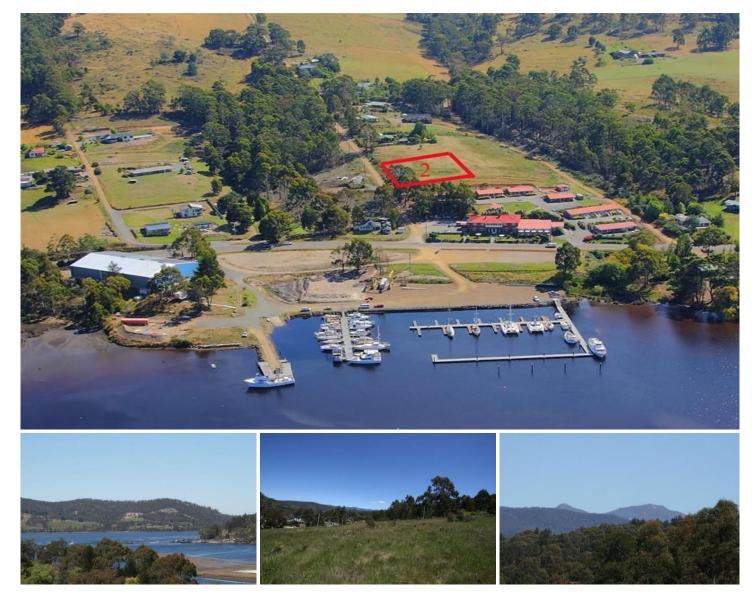

## LOT 2 Percy Street Port Huon TAS

In picturesque Port Huon with sensational water views you will find this gently sloping extra large building block. Zoned Mixed use and suitable for a home and a variety of other uses stca, this three quarters of an acre block is ideally located. The views over Port Huon Warf and massive Huon River Estuary and the often snow capped Hartz Mountain are clear and uninterrupted. It is a very close walk to a hotel and restaurant, a sports centre with 25m indoor lap pool, a brand new quality Marina, shop and school. Water and sewer connections are on the block with power alongside. This property represents the best in convenience and there is an almost identical block right along side also for sale at time of listing. For more information, a detailed email brochure, directions or to arrange an inspection you are invited to call anytime at all.