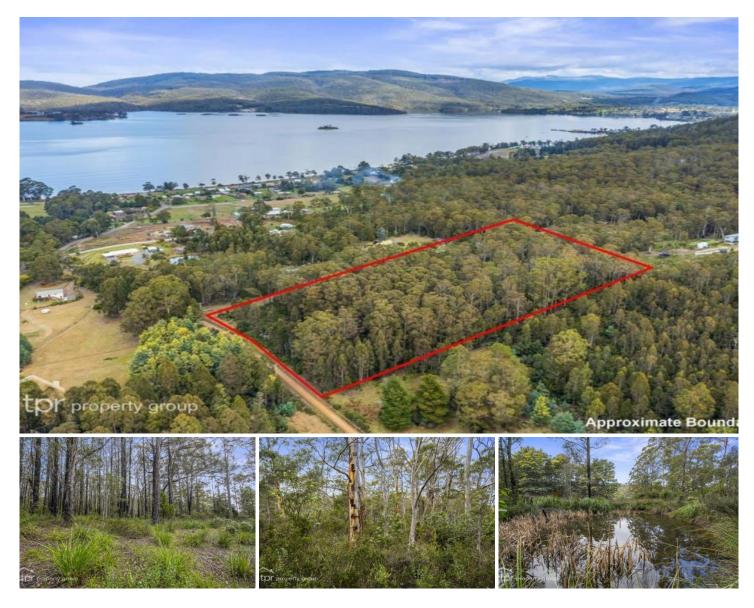

## Lot 1 Glenbervie Road DOVER TAS

Escape to your private wilderness oasis in Dover, Tasmania!

Discover the hidden gem you've been waiting for - a sprawling 2.3 hectare bush block that promises tranquillity and seclusion just moments away from the charming township of Dover. Nestled amidst untouched native bushland and adorned with a perennial spring, this exceptional property is a haven for local flora and fauna. Step into your very own natural paradise where native wonders thrive. With vibrant flora and diverse fauna, your private sanctuary offers a rare opportunity to coexist with nature. This is one of the few sizable bush blocks available in the region, making it a truly unique find.

Embrace breathtaking vistas of Dover Bay and the enchanting Bruny Island from the comfort of your new

 Price
 : \$350,000

 Land Size
 : 23000 sqm

 View
 : https://www.taspr.com.au/7693077

Renee Vanson 03 6264 2888