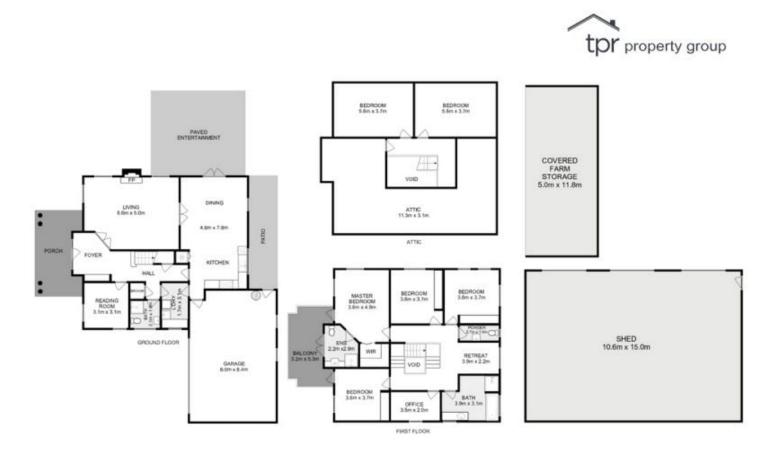

Renee Vanson 03 6264 2888

https://www.taspr.com.au

(03) 6264 2888

Total Approx. Floor Area : 410 sqm (Inc Garage) Total Approx. Outbuilding : 215 sqm All measurements are internal and approximate. This plan is a sketch for illustration, not valuation. Produced by Openªview.com