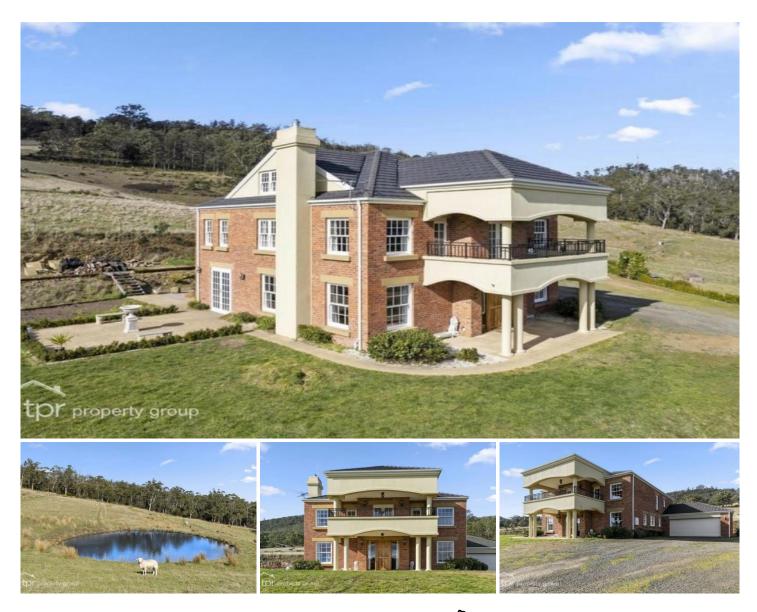

## 8520 Channel Highway WOODSTOCK TAS

Elegantly designed and exquisitely presented, this residence offers boundless possibilities. Its timeless allure evokes a sense of history, paired with a contemporary elegance that remains in vogue. Upon entry, tranquillity washes over you, akin to stepping into a luxurious hotel lobby. French doors beckon you into a spacious living area, seamlessly transitioning into an open-plan dining space and kitchen. The kitchen boasts ample storage and top-of-the-line European appliances, ensuring effortless entertaining. Wander through the hallway to discover a cozy reading room and a lower-level bathroom. Ascend the stunning Tas Oak timber staircase to the second level, where four of the six bedrooms await. The master suite features a walk-in robe and a lavish ensuite, with Juliet balconies offering enchanting views. Three additional bedrooms on this level boast built-in robes, while a reading retreat and study provide quiet spaces for contemplation.

## 6 🛤 3 🚔 8 🚘

| : Offers Over \$2,700,000          |
|------------------------------------|
| : 33                               |
| : 89130 sqm                        |
| : https://www.taspr.com.au/7712533 |
|                                    |