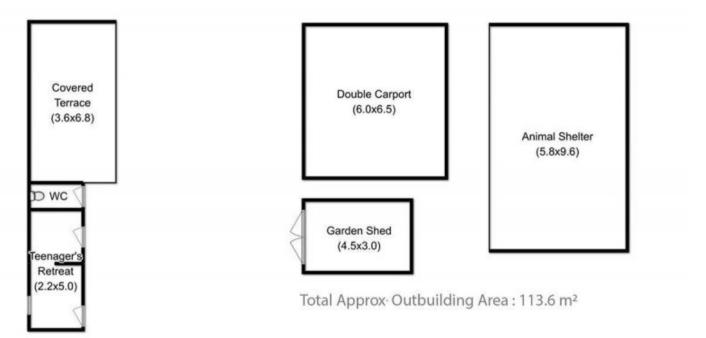

## 4894 Huon Highway Geeveston TAS

With both a house and a fully self-contained unit offered, this is a fabulous opportunity to secure a great family home with the option for the extended family, guests or a tenant to occupy the second dwelling, situated on 2822m2 block. The house sits proudly elevated enjoying a lovely view from the front verandah, and through the original timber double front doors the home is packed with original charm from the era in which it was built. The doors, decorative ceiling pieces, timber window frames and corner fire mantles and picture rails to mention a few. With 3 large bedrooms plus a sun room that would make an ideal 4th bedroom or extra living area there is plenty of accommodation. The kitchen provides excellent storage plus a separate panty, and the bathroom has been refreshed and modernised. With a teenagers retreat and separate toilet adjacent to the covered entertaining deck, there is simply more opportunity to capitalise on the space. The house and teenagers

3 📭 1 🖺

**Building Size**: 128 sqm **Land Size**: 2822 sqm

View : https://www.taspr.com.au/772113

Maree Oost 03 6264 2888

Teen Retreat Area: 40.9 m<sup>2</sup>

Total Approx-House Area: 161.4 m<sup>2</sup>

Fixtures & Fittings for display purposes only, not to scale Produced by Open2view.com