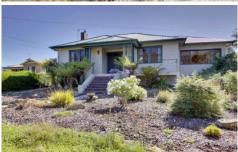

## 4894 Huon Highway Geeveston TAS

With both a house and a fully self-contained unit offered, this is a fabulous opportunity to secure a great family home with the option for the extended family, guests or a tenant to occupy the second dwelling, situated on 2822m2 block. The house sits proudly elevated enjoying a lovely view from the front verandah, and through the original timber double front doors the home is packed with original charm from the era in which it was built. The doors, decorative ceiling pieces, timber window frames and corner fire mantles and picture rails to mention a few. With 3 large bedrooms plus a sun room that would make an ideal 4th bedroom or extra living area there is plenty of accommodation. The kitchen provides excellent storage plus a separate panty, and the bathroom has been refreshed and modernised. With a teenagers retreat and separate toilet adjacent to the covered entertaining deck, there is simply more opportunity to capitalise on the space. The house and teenagers