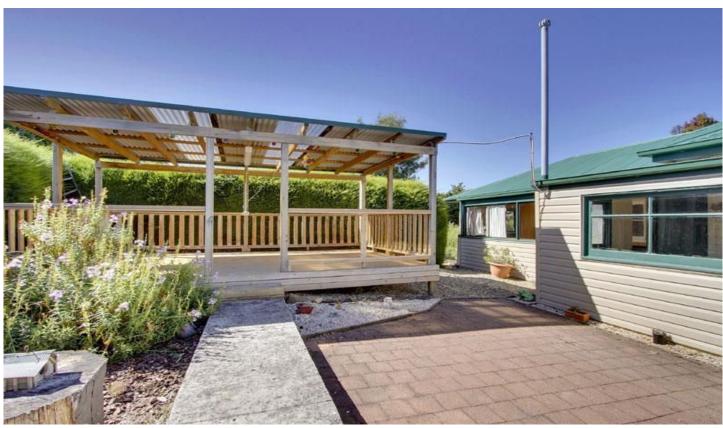

## 4894 Huon Highway Geeveston TAS

With both a house and a fully self-contained unit offered, this is a fabulous opportunity to secure a great family home with the option for the extended family, guests or a tenant to occupy the second dwelling, situated on 2822m2 block. The house sits proudly elevated enjoying a lovely view from the front verandah, and through the original timber double front doors the home is packed with original charm from the era in which it was built. The doors, decorative ceiling pieces, timber window frames and corner fire mantles and picture rails to mention a few. With 3 large bedrooms plus a sun room that would make an ideal 4th bedroom or extra living area there is plenty of accommodation. The kitchen provides excellent storage plus a separate panty, and the bathroom has been refreshed and modernised. With a teenagers retreat and separate toilet adjacent to the covered entertaining deck, there is simply more opportunity to capitalise on the space. The house and teenagers