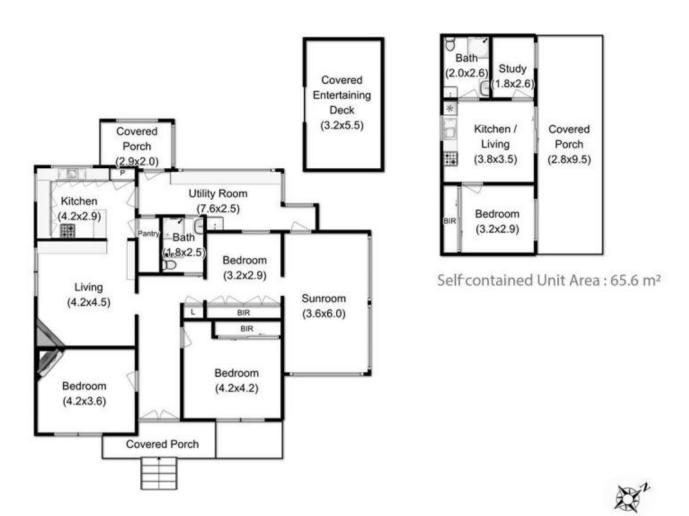

## 4894 Huon Highway Geeveston TAS

With both a house and a fully self-contained unit offered, this is a fabulous opportunity to secure a great family home with the option for the extended family, guests or a tenant to occupy the second dwelling, situated on 2822m2 block. The house sits proudly elevated enjoying a lovely view from the front verandah, and through the original timber double front doors the home is packed with original charm from the era in which it was built. The doors, decorative ceiling pieces, timber window frames and corner fire mantles and picture rails to mention a few. With 3 large bedrooms plus a sun room that would make an ideal 4th bedroom or extra living area there is plenty of accommodation. The kitchen provides excellent storage plus a separate panty, and the bathroom has been refreshed and modernised. With a teenagers retreat and separate toilet adjacent to the covered entertaining deck, there is simply more opportunity to capitalise on the space. The house and teenagers

3 📭 1 🖺

**Building Size**: 128 sqm **Land Size**: 2822 sqm

View : https://www.taspr.com.au/772113

Maree Oost 03 6264 2888

Teen Retreat Area: 40.9 m<sup>2</sup>

Total Approx-House Area: 161.4 m<sup>2</sup>

Fixtures & Fittings for display purposes only, not to scale Produced by Open2view.com