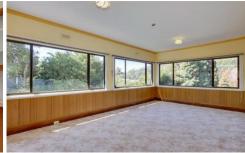

## 4894 Huon Highway Geeveston TAS

With both a house and a fully self-contained unit offered, this is a fabulous opportunity to secure a great family home with the option for the extended family, guests or a tenant to occupy the second dwelling, situated on 2822m2 block. The house sits proudly elevated enjoying a lovely view from the front verandah, and through the original timber double front doors the home is packed with original charm from the era in which it was built. The doors, decorative ceiling pieces, timber window frames and corner fire mantles and picture rails to mention a few. With 3 large bedrooms plus a sun room that would make an ideal 4th bedroom or extra living area there is plenty of accommodation. The kitchen provides excellent storage plus a separate panty, and the bathroom has been refreshed and modernised. With a teenagers retreat and separate toilet adjacent to the covered entertaining deck, there is simply more opportunity to capitalise on the space. The house and teenagers