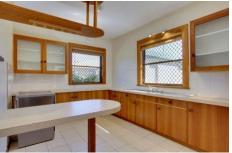

## 4894 Huon Highway Geeveston TAS

With both a house and a fully self-contained unit offered, this is a fabulous opportunity to secure a great family home with the option for the extended family, guests or a tenant to occupy the second dwelling, situated on 2822m2 block. The house sits proudly elevated enjoying a lovely view from the front verandah, and through the original timber double front doors the home is packed with original charm from the era in which it was built. The doors, decorative ceiling pieces, timber window frames and corner fire mantles and picture rails to mention a few. With 3 large bedrooms plus a sun room that would make an ideal 4th bedroom or extra living area there is plenty of accommodation. The kitchen provides excellent storage plus a separate panty, and the bathroom has been refreshed and modernised. With a teenagers retreat and separate toilet adjacent to the covered entertaining deck, there is simply more opportunity to capitalise on the space. The house and teenagers