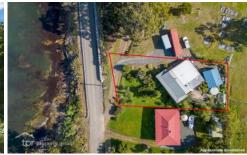

3 📭 2 🔓 4 😭

Price : \$ 490,000 Building Size : 88 sqm Land Size : 1135 sqm

View: https://www.taspr.com.au/7732376

Danielle Daniell 03 6264 2888

Rick Daniell 03 6264 2888

\*

Total Approx. Floor Area (inc. Garage): 138 sqm Total Approx. Outbuilding Area: 56 sqm All measurements are internal and approximate. This plan is a sketch for illustration, not valuation. Produced by Open2view.com