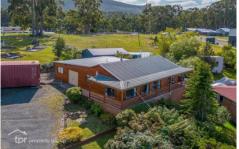

## 11 Lady Bay Road Southport TAS

Welcome to your dream coastal retreat! This charming weatherboard home boasts stunning water views that will take your breath away. Enjoy the best of indoor, outdoor living with a fantastic wrap around deck, perfect for entertaining or simply soaking up the tranquil surroundings, you may even see the local sea eagles, owl and visiting deer. This three bedroom, two bathroom property is ideal for families or those who love hosting guests. The open plan living area is flooded with natural light, creating a warm and inviting atmosphere. The kitchen is a delight with a convenient pantry for storage, a dishwasher and wall oven. For those cozy evenings, you can gather around the wood heating, creating a snug and inviting atmosphere during the cooler months, imagine games of Monopoly listening to the winter waves crashing on the beach. Relax in style with a spa in the ensuite, additional family bathroom, and rest easy knowing your water needs are met