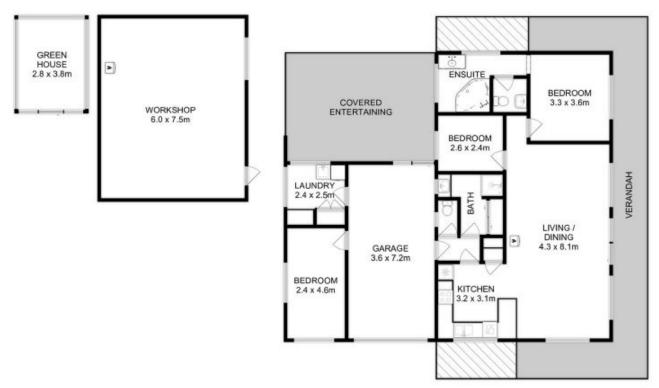

## 11 Lady Bay Road Southport TAS

Welcome to your dream coastal retreat! This charming weatherboard home boasts stunning water views that will take your breath away. Enjoy the best of indoor, outdoor living with a fantastic wrap around deck, perfect for entertaining or simply soaking up the tranquil surroundings, you may even see the local sea eagles, owl and visiting deer. This three bedroom, two bathroom property is ideal for families or those who love hosting guests. The open plan living area is flooded with natural light, creating a warm and inviting atmosphere. The kitchen is a delight with a convenient pantry for storage, a dishwasher and wall oven. For those cozy evenings, you can gather around the wood heating, creating a snug and inviting atmosphere during the cooler months, imagine games of Monopoly listening to the winter waves crashing on the beach. Relax in style with a spa in the ensuite, additional family bathroom, and rest easy knowing your water needs are met

3 📭 2 🔓 4 😭

Price : \$ 490,000 Building Size : 88 sqm Land Size : 1135 sqm

View: https://www.taspr.com.au/7732376

Danielle Daniell 03 6264 2888

Rick Daniell 03 6264 2888

\*

Total Approx. Floor Area (inc. Garage): 138 sqm Total Approx. Outbuilding Area: 56 sqm All measurements are internal and approximate. This plan is a sketch for illustration, not valuation. Produced by Open2view.com