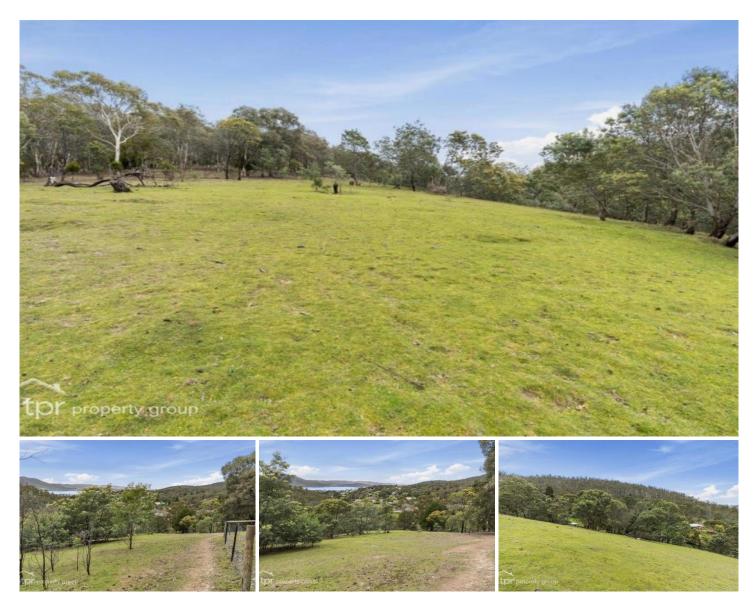

## Lot 1 Richards Road BERRIEDALE TAS

A rare 42.5 acres of useable pasture and bush with lovely rural views and the River Derwent in the distance to enjoy. Given the expanse of this title, there are endless options of opportunity to build your dream home in the way of location and orientation to ensure the minimum 6 star energy rating now required when building in Tasmania (STCA).

Faulkners Creek forms the lower eastern boundary of the title and the access point to the title runs off Richards Road, 300 metres up on the left hand side. The Easterly aspect and the topography of the blocks provides good sun, drainage and wind breaks from the westerly winds. Currently the pastural component is home to horses enjoying the peaceful landscape, and there are numerous trails and tracks leading through the light bush areas to the top of the title where you get a bird's eye view of the Northern Suburbs and Eastern Shore link.