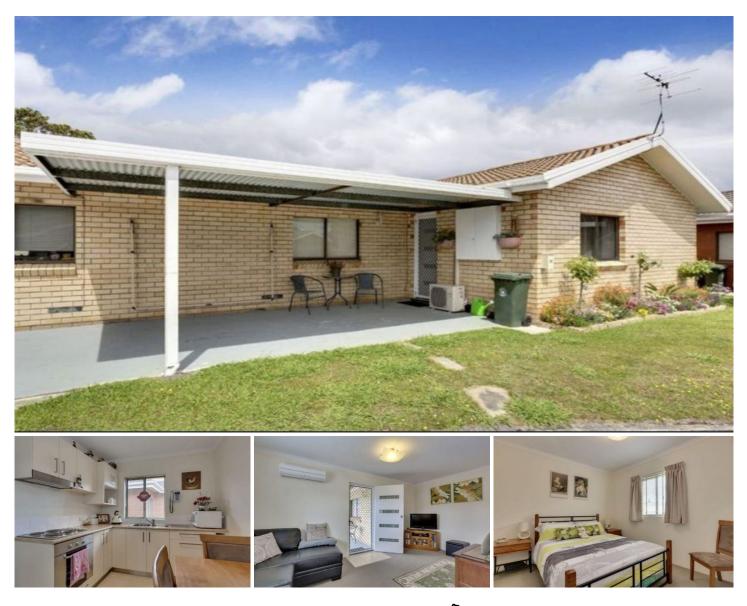

## 15/1 Lynch Avenue Huonville TAS

Very neat and tidy 2 bedroom conjoined villa unit, nestled in a quiet complex with friendly neighbours, centrally located within 400 metres to the town centre where you will find all shops, services and conveniences. The unit is light and sunny, easy maintenance and there is a fenced yard with one domestic animal allowed per unit under the Body Corporate management so bring you favourite furry friend. The unit is currently tenanted at \$350 per week, attracting an approximate 5.7% return - a great investment opportunity. This property would also suit those wishing to enter the market as well so first home buyers or those wishing to downsize should take a look as housing affordability becomes increasingly hard to maintain. The unit is level with ease of access and there is a single car port and the picket fence is as new and will be painted white prior to settlement under the body corporate ruling which will enhance the street appeal of the unit. 30 minutes

## 2 🎮 1 🚔 2 🚘

| Price                | : \$ 299,000                       |
|----------------------|------------------------------------|
| <b>Building Size</b> | : 56 sqm                           |
| Land Size            | : 151 sqm                          |
| View                 | : https://www.taspr.com.au/7798498 |