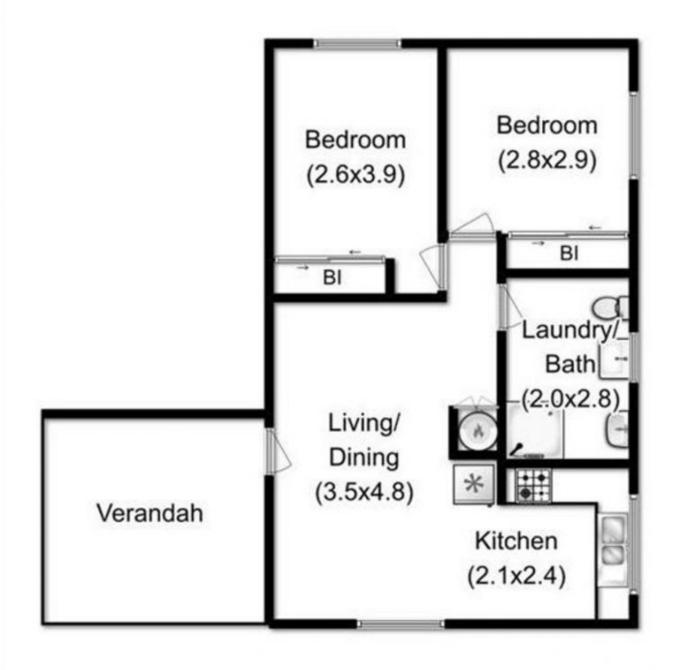

Renee Vanson 03 6264 2888

https://www.taspr.com.au

(03) 6264 2888

Total Approx-House Area : 50.5 sqm

Fixtures & Fittings for display purposes only, not to scale Produced by Open2view.com