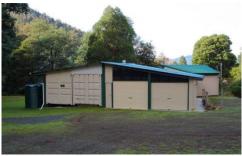

The day cabin is as striking as the location with substantial covered decking and a warm, well maintained interior. French doors open the entire room which allows the sounds of the creek and wildlife to fill this space. Electricity has been connected to the cabin and there are lights and electrical points installed. There is a concrete bridge which welcomes you to your ready to build on site with a driveway and parking bays already established. Phone anytime to arrange an inspection.