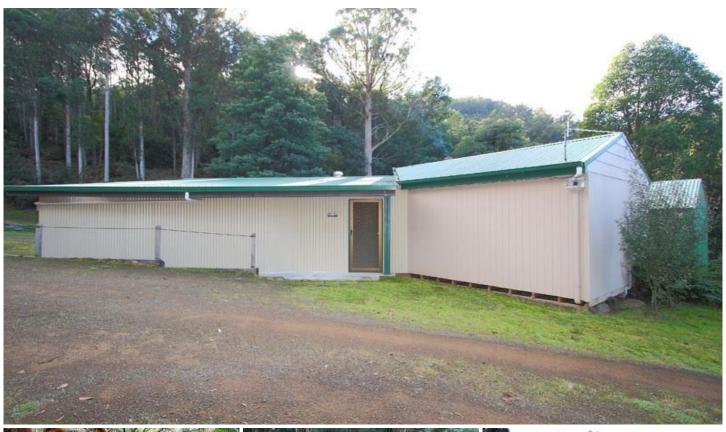

## 362 Bakers Creek Road Lucaston TAS

Sitting on a creek enrobed peninsular, this adorable day cabin sets the scene for a charming permanent dwelling to be built overlooking the park land lawn areas. Over 15 acres altogether which has been lined with natives and cleared in sections to make gorgeous bushwalks and creek side picnic areas. The centre of the land is heavily treed making for maintenance free privacy and adding a unique contour to the block.

The day cabin is as striking as the location with substantial covered decking and a warm, well maintained interior. French doors open the entire room which allows the sounds of the creek and wildlife to fill this space. Electricity has been connected to the cabin and there are lights and electrical points installed. There is a concrete bridge which welcomes you to your ready to build on site with a driveway and parking bays already established. Phone anytime to arrange an inspection.