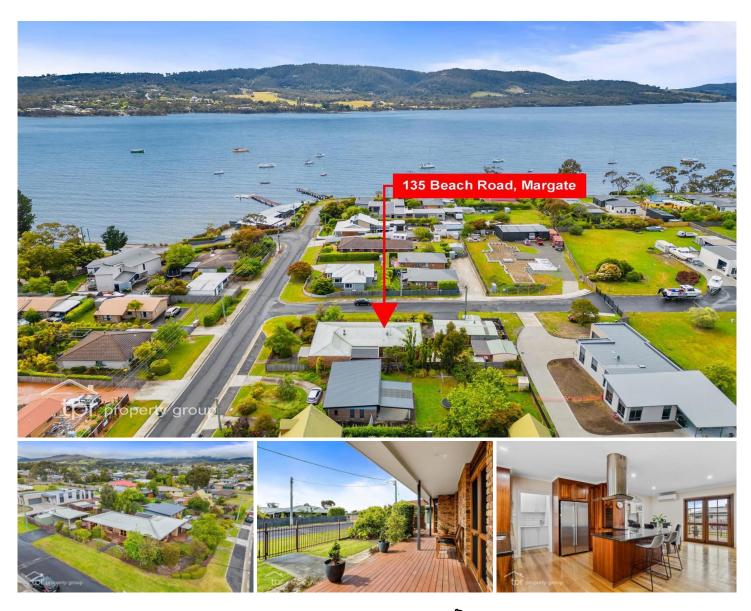

## **135 Beach Road Margate TAS**

## **OPEN HOME CANCELLED**

As you enter this beautifully presented family residence you instantly feel you are in relaxation mode. Spacious in design and beautifully presented, the layout would suit the larger family, or those that like to entertain with an option of living zones. The warm timber features include a stylish blackwood kitchen with island bench and butler's pantry. Open plan living flows through to the dining and spacious lounge, that enjoys the northerly sun, overlooking the immaculate cottage gardens. Heating is in abundance with a free standing wood heater, reverse cycle air conditioner and a heat transfer system, ensuring comfort all year round.

The main bedroom is equally spacious with built in robes and ensuite. The second and third bedrooms have built in robes, and the northern wing of the home offers the fourth 5 🛤 2 🚰 6 🚘

| Price                | : Offers Over \$869,000            |
|----------------------|------------------------------------|
| <b>Building Size</b> | : 175 sqm                          |
| Land Size            | : 791 sqm                          |
| View                 | : https://www.taspr.com.au/7837402 |