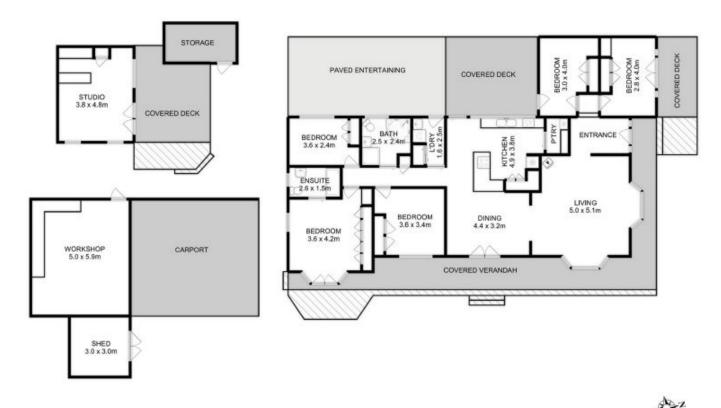

The main bedroom is equally spacious with built in robes and ensuite. The second and third bedrooms have built in robes, and the northern wing of the home offers the fourth 5 🛤 2 🚰 6 🚘

| Price                | : Offers Over \$869,000            |
|----------------------|------------------------------------|
| <b>Building Size</b> | : 175 sqm                          |
| Land Size            | : 791 sqm                          |
| View                 | : https://www.taspr.com.au/7837402 |

Renee Vanson 03 6264 2888

https://www.taspr.com.au

(03) 6264 2888

Total Approx. Floor Area : 158 sqm Total Approx. Studio Area : 20 sqm Total Approx. Outbuilding Area : 40 sqm

All measurements are internal and approximate. This plan is a sketch for illustration, not valuation. Produced by Open2view.com