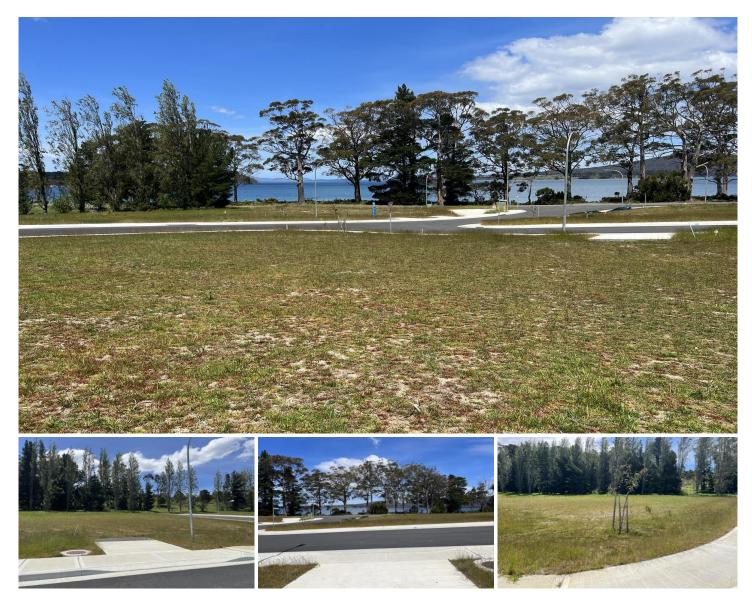

## 41 Pulfers Road Dover TAS

Situated in a new subdivision completion, is this 903m2 fully serviced allotment. The block is a corner block and due to its position, views of the bay and the beach will not be interrupted as new homes are built on neighbouring blocks. Underground power, town water and sewerage are all connected, ready for you to commence your new build. What a perfect parcel of land to build your next home whether it be your part time beach get away or your permanent residence. The land at the rear of the block is a large, privately owned title so you will only have neighbours next door and across the road as they build their new home, within the subdivision. Kent Beach, which is a popular sandy beach, is just a 50 metre stroll away from the allotment and shops, services, the esplanade and jetty are all just a 2 minute drive away, as is the local district school. Other popular attractions include the local RSL, Bowls Club and Dover Golf Club. Further afield you will