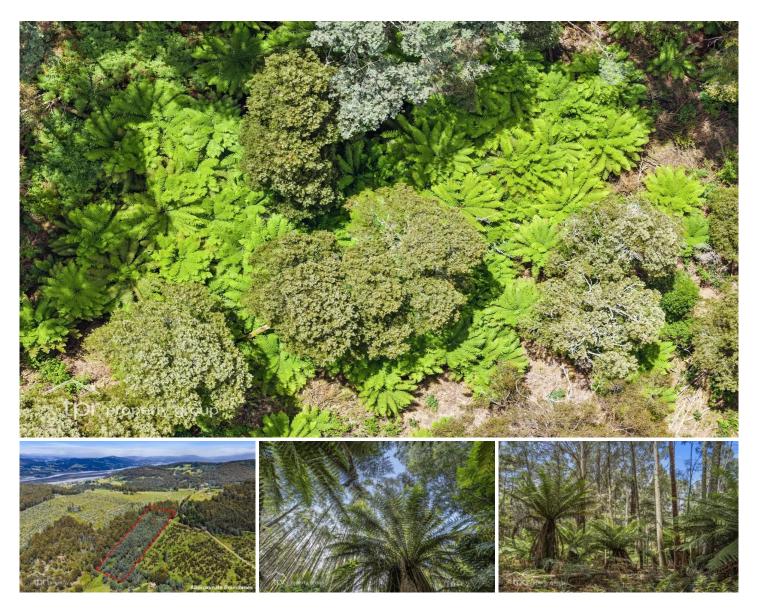

## **Lot 4 Eadies Lane Franklin TAS**

Nestled in a guiet location, this peaceful 8 acre parcel of land will be enjoyed by those that are looking for a natural tree change. Sprawling man ferns, native timbers and wattle along with native wildlife, flora and fauna are just some of the enticing characteristics of this title. When walking around the property, you get a sense of entering a thriving forest. There are 3 unregistered entry points to the property via Eadies Lane and Paddys Lane that will need to be formally registered through relevant government bodies by the purchaser however these points are formed and are the current access to view the property. There has been a rough access and clearing cut into the block, where one of the prettiest areas are to build. Tank water and septic connections are required for the build as there are no town services however power is nearby. Neighbouring titles are all rural, ensuring a quiet lifestyle. Zoned Rural Resource, this title is surely a delight to enjoy.