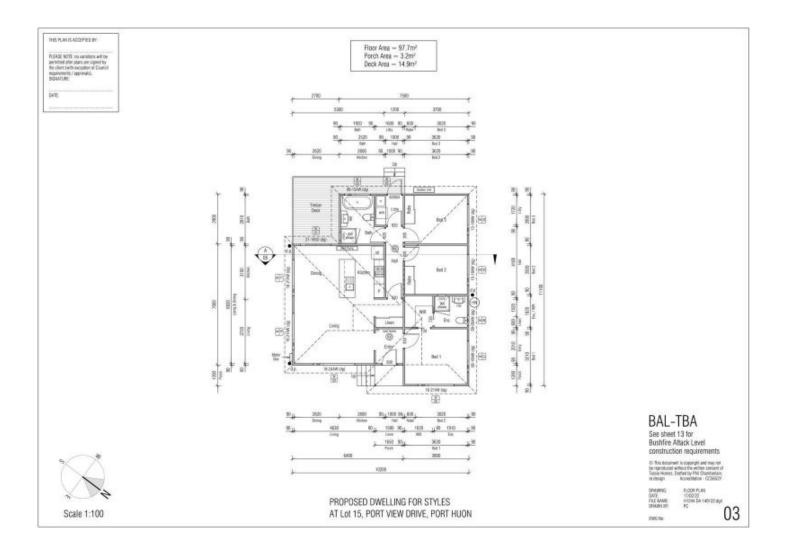

## 15 Port View Drive Port Huon TAS

Immaculate home just over 12 months old, conveniently located amongst newly built homes and within walking distance to Port Huon Bay, services, hotel, marina, bus stop and recreational parks. The open plan living is light and bright with floating floorboards and views out to the Bay. The modern kitchen has plenty of cupboard space, pantry and an island bench with impressive pendant lights overhead. Connected to all town services with NBN available and data points in the living room and main bedroom.

The main bedroom offers a walk in robe and tiled ensuite whilst bedrooms 2 & 3 have built in robes with the spacious tiled family bathroom close by.

A sliding door leads from the dining room to the rear timber deck for ease of entertaining with guests. There is a double

3 📭 2 🟪 4 🗬

Price : \$ 543,000 Building Size : 97 sqm Land Size : 659 sqm

View: https://www.taspr.com.au/7866736

Maree Oost 03 6264 2888