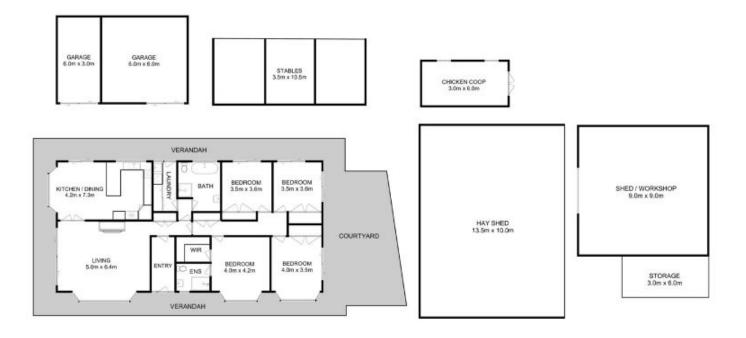

: https://www.taspr.com.au/7872406

**Renee Vanson** 03 6264 2888

https://www.taspr.com.au

(03) 6264 2888

All measurements are internal and approximate.

Total Approx. Floor Area : 190 sqm Total Approx. Outbuilding Area : 365 sqm

This plan is a sketch for illustration, not valuation. Produced by Open2view.com