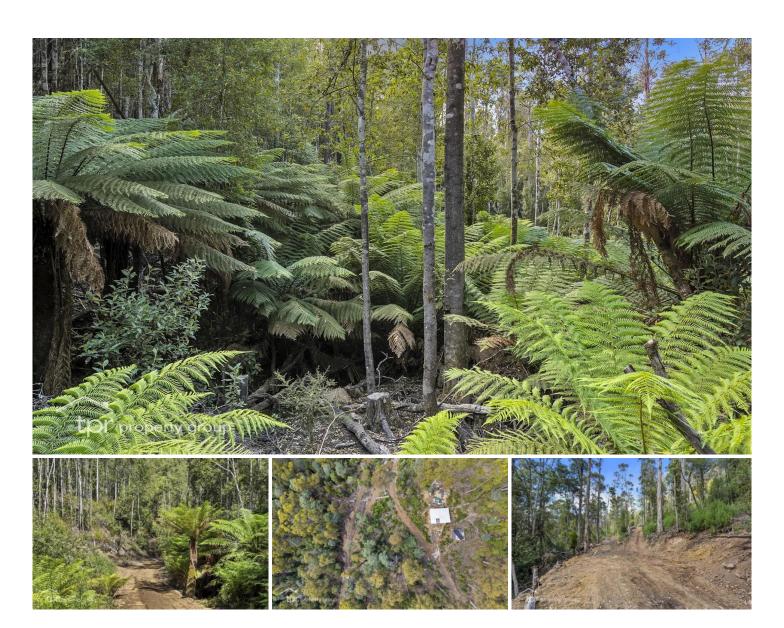

## Lot 1 Maxfields Road Franklin TAS

This 14 acre north facing land is full of potential to develop a dream home. Wilcox Creek forms one boundary with lyrebirds, man ferns and lush Tasmanian rainforest, welcoming you with an old Ford bus that leads up a track above the fog line to stunning views over the Huon River. Big eucalyptus trees protect west winds around an unapproved humpy with lots of charm and tranquillity.

Nestled in the hills of Maxfields Road just on the outskirts of Huonville is this environmentally friendly living acreage, complete with an abundance of flora and fauna, bird life and native wildlife. This block is very peaceful and secluded, with public services and schools are only 3 minutes away in Huonville and the historical little town of Franklin with its thriving boat culture and unique gastronomy. The diverse wildlife gives a magic feel to the land and lets you recharge.