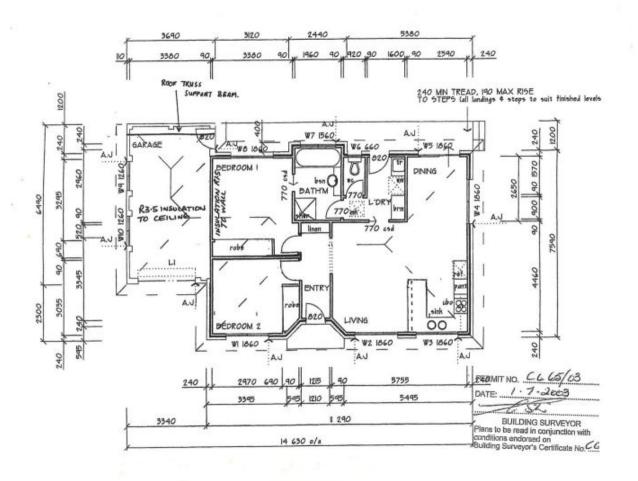

## 1/51 Summerleas Road Kingston TAS

Located within a short stroll to central Kingston and with Whitewater Creek walking track behind your back fence, you can't go past this immaculate 2 bedroom unit. Modern in design, the unit offers built-ins in both bedrooms, open plan living and the kitchen is equipped with quality appliances, pantry and breakfast bar. The open plan layout provides a free-flowing space with easy access to a large outdoor timber deck where you can relax and unwind whilst enjoying the beautiful bushland views behind.

The bathroom featuring a bath, shower and vanity has a two way access from the main bedroom, the toilet is separate and the spacious laundry offers plenty of storage.

The unit has an attached single garage with automatic roller door and there is a second parking bay beside.

2 🕒 1 📛 2 🗬

Price : \$ 585,000 Building Size : 108 sqm Land Size : 542 sqm

View: https://www.taspr.com.au/7901871

Maree Oost 03 6264 2888