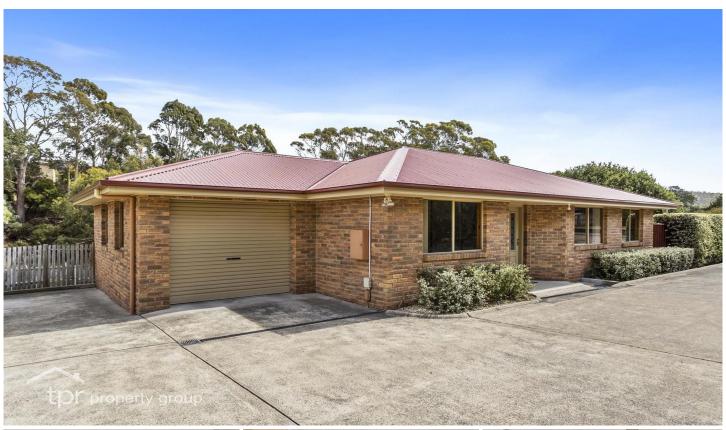

## 1/51 Summerleas Road Kingston TAS

Located within a short stroll to central Kingston and with Whitewater Creek walking track behind your back fence, you can't go past this immaculate 2 bedroom unit. Modern in design, the unit offers built-ins in both bedrooms, open plan living and the kitchen is equipped with quality appliances, pantry and breakfast bar. The open plan layout provides a free-flowing space with easy access to a large outdoor timber deck where you can relax and unwind whilst enjoying the beautiful bushland views behind.

The bathroom featuring a bath, shower and vanity has a two way access from the main bedroom, the toilet is separate and the spacious laundry offers plenty of storage.

The unit has an attached single garage with automatic roller door and there is a second parking bay beside.

2 🕒 1 📛 2 🗬

Price : \$ 585,000 Building Size : 108 sqm Land Size : 542 sqm

View: https://www.taspr.com.au/7901871

Maree Oost 03 6264 2888