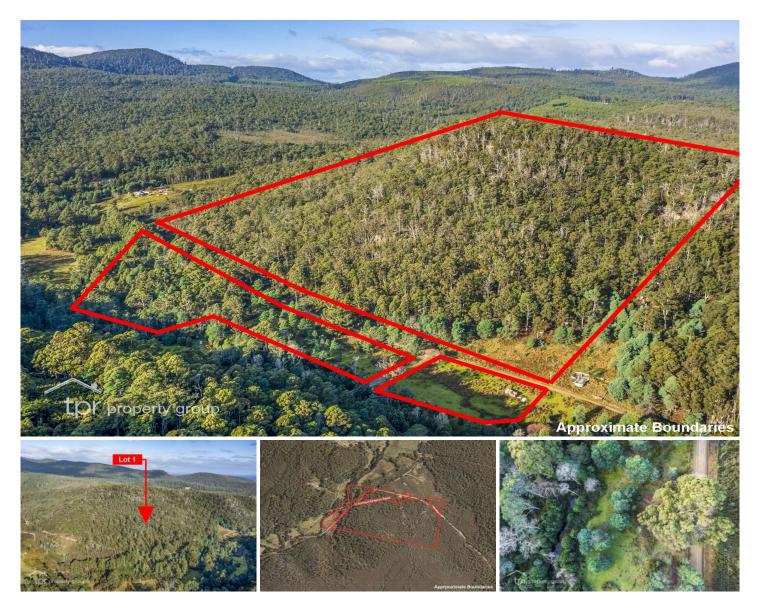

## Lot 1 Garden Island Creek Road Garden Island Creek TAS

Team Daniell is delighted to present a unique opportunity to acquire a stunning property located in a serene location, just 15 minutes away from the charming town of Cygnet. This impressive property located approx. 2.5km down Garden Island Creek Road is blessed with a North East facing aspect, which means it enjoys plenty of sunshine and natural light throughout the day. Offering approximately 19.6ha (48.5 acres) of native bushland with some lightly cleared areas to enjoy.

The property boasts of mostly native bush that adds to the scenic beauty of the area. The Garden Island Creek boundary provides an idyllic setting, with the sound of the flowing water adding to the peaceful ambiance. This property is ideal for those seeking privacy and seclusion away from the hustle and bustle of city life.

Price: Offers Over \$295,000Land Size: 196000 sqmView: https://www.taspr.com.au/7903750

Rick Daniell 03 6264 2888

Danielle Daniell 03 6264 2888

https://www.taspr.com.au

(03) 6264 2888