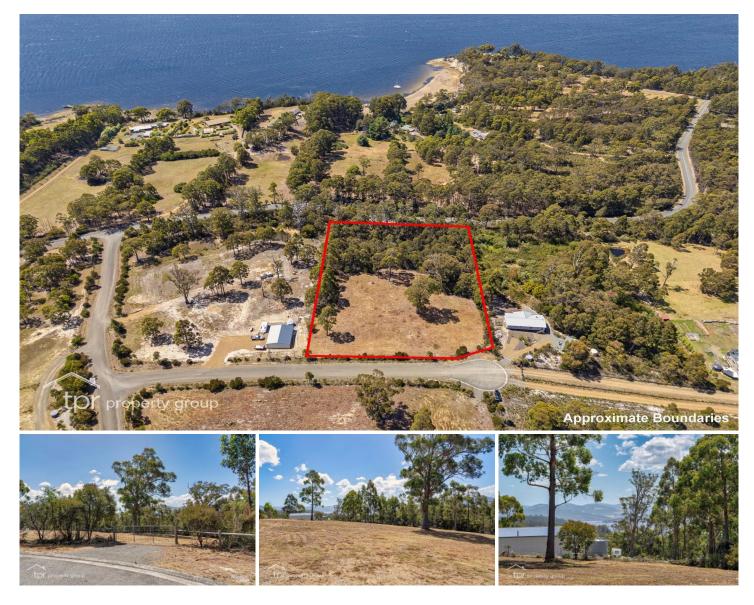

## 15 Stella Court Surges Bay TAS

Located in a peaceful locale of the Huon Valley is this picture perfect land parcel, perfect for your dream home. The acreage is low maintenance and is a mix of pasture and native bush creating that privacy we all crave in this busy life we lead. The land is fully fenced with as new post and wire material and the land has a good access with power running along the boundary. The acreage has a North Easterly aspect, enjoying all day sun the pastoral component has recently been slashed creating a clean easel to create your new build. For the boating or fishing enthusiast there is a boat ramp just down the road or enjoy the many quiet bays along the Esperance Coastal Drive. Flora, fauna and bird life compliment the many great attributes to this property. Shops and services are located 15 minutes away and the property is 50 minutes to the Hobart CBD. Truly a tranquil land parcel sure to impress.