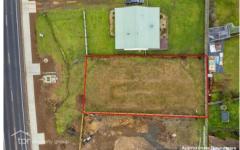

## 4656 Huon Highway Port Huon TAS

Welcome to 4656 Huon Highway located in the seaside township of Port Huon. Situated in Low Density Residential zone, this 645m2 block is ready to be built on (STCA) with town services and power ready to be connected.

With the sought after Sacred Heart primary school only a mere 2 minute walk away this block is perfectly situated for a growing family or simply those wanting convenience.

Price: \$125,000 Firm Land Size: 645 sqm