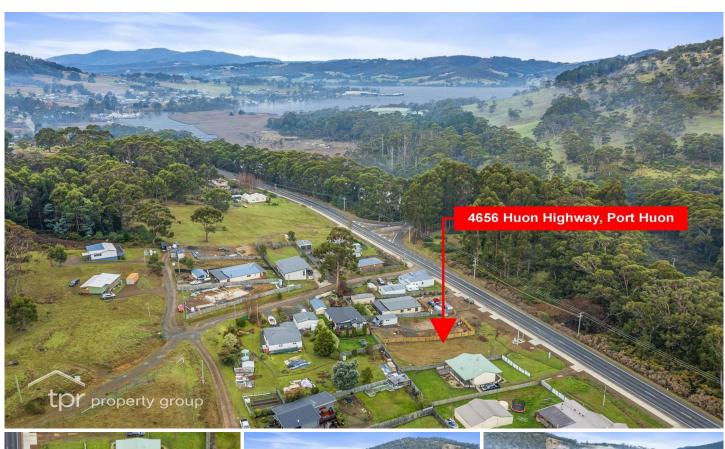

## 4656 Huon Highway Port Huon TAS

Welcome to 4656 Huon Highway located in the seaside township of Port Huon. Situated in Low Density Residential zone, this 645m2 block is ready to be built on (STCA) with town services and power ready to be connected.

Boasting a strategic location, this property is just a 2 minute drive from Geeveston where you will find all your essential amenities including an IGA, butcher, pharmacy, medical centre, Mitre 10 and so much more. Enjoy all the nearby local attractions, with the top tourist destination of Tahune Airwalk located only a short 30 minute drive away.

With the sought after Sacred Heart primary school only a mere 2 minute walk away this block is perfectly situated for a growing family or simply those wanting convenience.

Price: \$125,000 Firm Land Size: 645 sqm