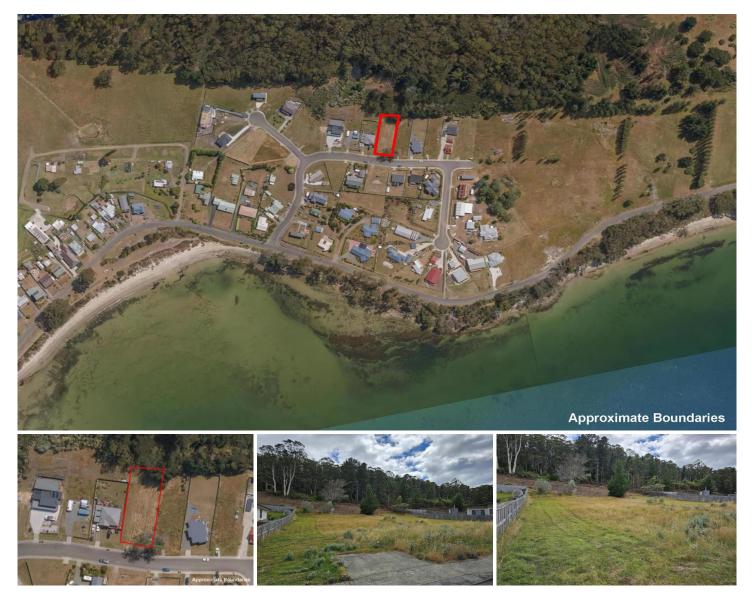

## 9 Pulfers Road Dover TAS

Team Daniell is excited to present to the market 9 Pulfers Road, located in the seaside township of Dover. This 1000m2 block of land is only a 2 minute walk to the pristine and popular Kent Beach/Dover foreshore. Some water views can be seen from the block and can only be amplified once a home is built (SCTA).

Zoned as General Residential and with underground power, town water and sewerage available, this block is ready to have a dream home built on, whether you are looking for a holiday destination or a retirement spot, then look no further.

Located only a short 5 minute drive from all the essential services Dover has to offer, including an IGA, Primary/High school, medical centre, RSL, cafés and so much more. Dover is also renowned for its natural beauty, scenic 
 Price
 : \$ 177,000