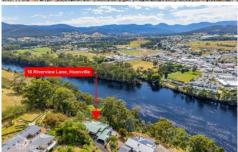

## 16 Riverview Lane Huonville TAS

Team Daniell is delighted to present "Cliff House" 16 Riverview Lane situated in Huonville, the hub of the Huon Valley. This unique due North facing property will have people from all walks of life captivated. This Celery Top Pine board home boasts four bedrooms and two bathrooms, providing a spacious and comfortable living environment. One of its most distinctive features is the stunning panoramic views that stretch across the Huon River and Sleeping Beauty Mountain, creating a picturesque backdrop for everyday life.