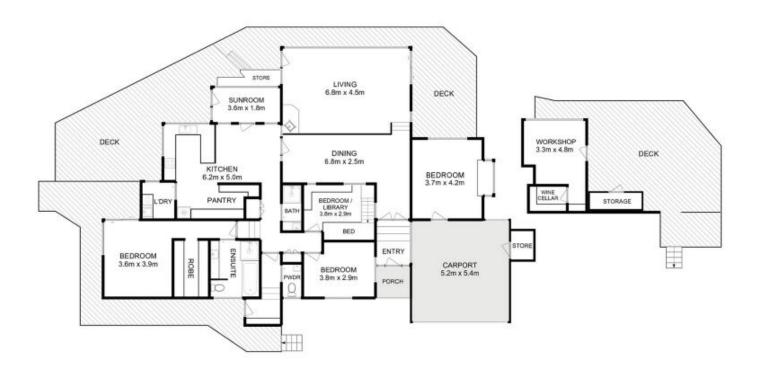

4 🗀 2 🔁 2 🕰

Price : \$998,000 Building Size : 213 sqm Land Size : 3642 sqm

View: https://www.taspr.com.au/7923529

Danielle Daniell 03 6264 2888

Rick Daniell 03 6264 2888

Total Approx. Floor Area: 213 sqm

All measurements are internal and approximate. This plan is a sketch for illustration, not valuation. Produced by Open2view.com