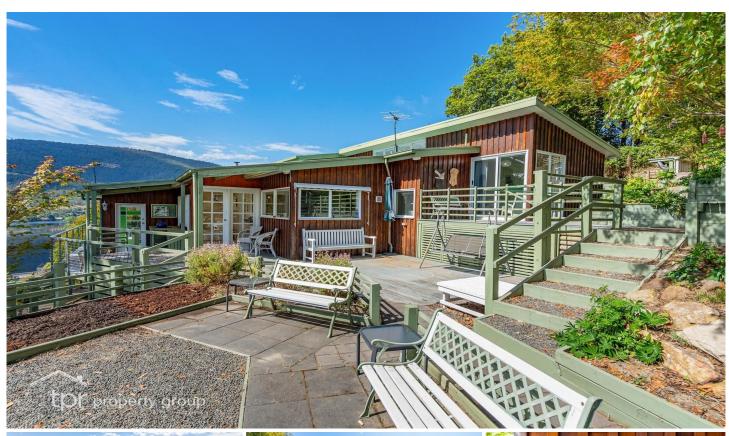

## 16 Riverview Lane Huonville TAS

Team Daniell is delighted to present "Cliff House" 16 Riverview Lane situated in Huonville, the hub of the Huon Valley. This unique due North facing property will have people from all walks of life captivated. This Celery Top Pine board home boasts four bedrooms and two bathrooms, providing a spacious and comfortable living environment. One of its most distinctive features is the stunning panoramic views that stretch across the Huon River and Sleeping Beauty Mountain, creating a picturesque backdrop for everyday life.

Stepping inside you will immediately notice the large entrance way, with beautiful natural timber flooring, that will take you through to the sunken living area. The living space offers plenty of natural light from the floor to ceiling windows which captures all day sun, added warmth from the pallet heater, as well as outdoor access to the timber