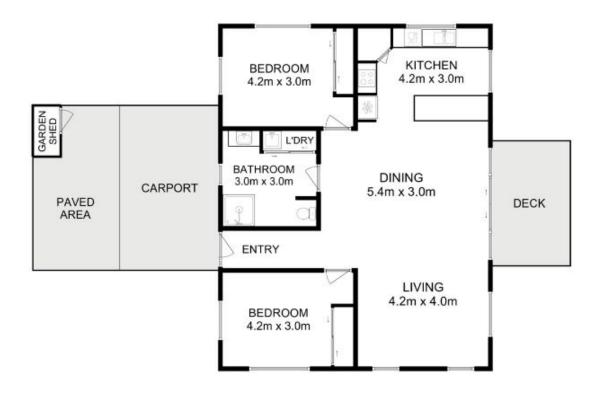

Rick Daniell 03 6264 2888

Danielle Daniell 03 6264 2888

A

Total Approx. Floor Area : 93 sqm

All measurements are internal and approximate. This plan is a sketch for illustration, not valuation. Produced by Open2view.com