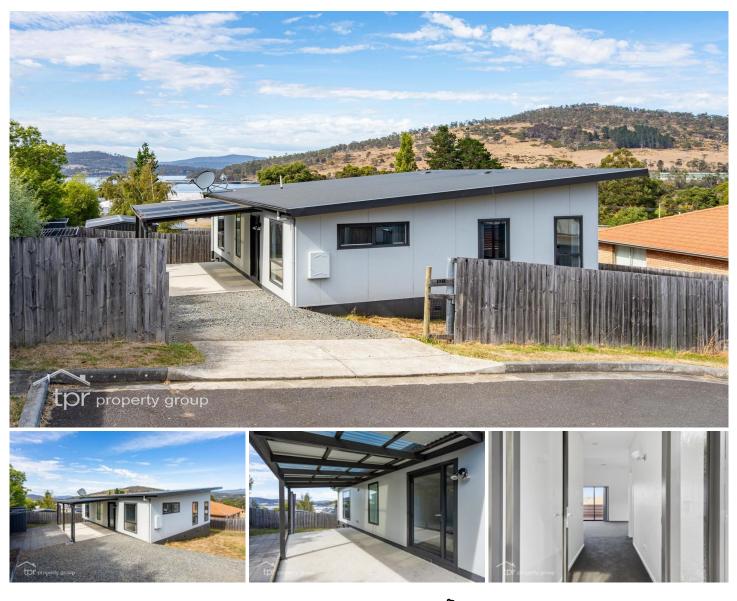

## **10B Port View Drive Port Huon TAS**

Team Daniell welcomes you to 10B Port View Drive, situated in the seaside town of Port Huon. Nestled in a serene neighbourhood, this quaint 2 bedroom, 1 bathroom unit is a perfect blend of comfort and convenience.

As you approach the property, the neatly maintained yard welcomes you, giving a preview of the easy-to-maintain lifestyle that awaits. The property is equipped with mains power and water, ensuring you have all the essentials for modern living. With NBN connectivity, you'll stay seamlessly connected to the digital world, making remote work or entertainment a breeze.

The unit is designed for practicality and efficiency, featuring a carport for your vehicle and a small garden shed for additional storage. The presence of garden beds allows you to indulge in your green thumb habits without

## 2 🎮 1 🚔 2 🚘

| Price                | : \$ 395,000                       |
|----------------------|------------------------------------|
| <b>Building Size</b> | : 95 sqm                           |
| Land Size            | : 395 sqm                          |
| View                 | : https://www.taspr.com.au/7934033 |