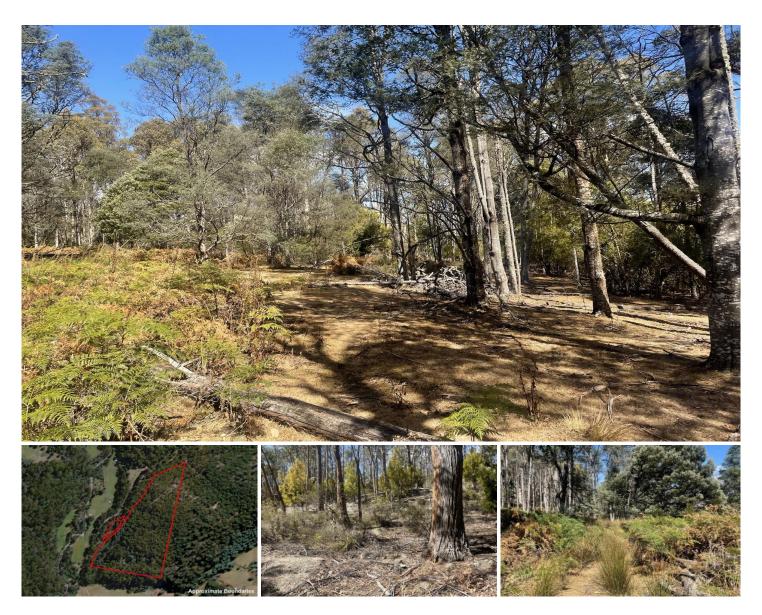

## Lot 1 Judds Creek Road Judbury TAS

This property has been in the one family for over 50 years and is untouched. There are a multitude of level areas to build, nestled amongst the arrangement of natural timbers and grasses. There are numerous entry points onto the block that would be easy to form depending on your chosen build site. Power runs nearby to the property as neighboring properties are connected. The zoning for this title is rural resource, and the property faces northwest. All neighboring properties are rural providing that country charm feeling, and the topography is level to sloping with a good elevation. Man ferns and wattle are scattered over the property as well as spring native flowers.

Listen to the comforting sound of Judds Creek across the road, cascading down the valley, such a tranquil sound. Further along Judds Creek there are walking trails, and you will see the snowcapped mountains beyond in Winter. This