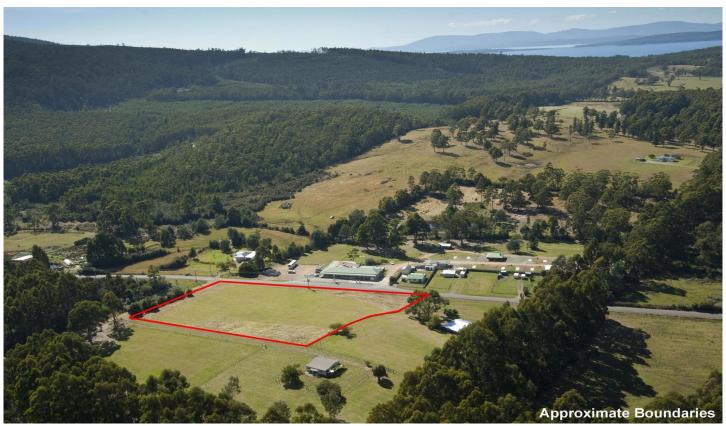

## 3 Jager Road Southport TAS

I welcome you to 3 Jager Road, a 2 acre parcel of land, located in the beautiful seaside township of Southport. Land of this kind is a rarity to find in this quaint holiday and fishing community. This stunning block ticks many boxes, it boasts a sunny North/East facing aspect with views of the mountain ranges, it is fenced on two boundary sides, power runs along the road and a driveway is formed. Conveniently located opposite the popular Southport Tavern and is only a mere 2 minute drive to the white sandy beaches and Jetty. Zoned as Rural Living, this block can be used to build your dream home on, whether for family holidays or retirement STCA or simply keep it as an investment for generations to come. Southport is located a short 15 minute drive to the township of Dover where you will find all your essential amenities. This rare Southport parcel will not last long on the market, so give Danielle a call today for further information or to organise an inspection!