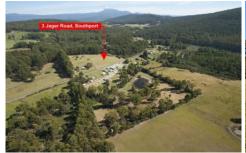

## 3 Jager Road Southport TAS

I welcome you to 3 Jager Road, a 2 acre parcel of land, located in the beautiful seaside township of Southport. Land of this kind is a rarity to find in this quaint holiday and fishing community. This stunning block ticks many boxes, it boasts a sunny North/East facing aspect with views of the mountain ranges, it is fenced on two boundary sides, power runs along the road and a driveway is formed. Conveniently located opposite the popular Southport Tavern and is only a mere 2 minute drive to the white sandy beaches and Jetty. Zoned as Rural Living, this block can be used to build your dream home on, whether for family holidays or retirement STCA or simply keep it as an investment for generations to come. Southport is located a short 15 minute drive to the township of Dover where you will find all your essential amenities. This rare Southport parcel will not last long on the market, so give Danielle a call today for further information or to organise an inspection!