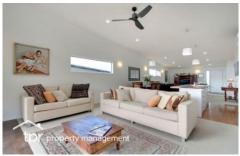

## 2/4 Temperance Lane Franklin TAS

In the heart of Franklin on a quiet lane way, you will find this passive-solar design townhouse which features:

- ? Open plan design running the full length of the home
- ? Fold back doors extending to the courtyard, creating a lovely space for extra living or perfect for entertaining
- ? Central kitchen with large island bench, stainless steel appliances & great storage
- ? Large lounge & dining area with reverse cycle air-conditioning
- ? Private courtyard is well designed & decked for alfresco living
- ? Both bedrooms are of generous size, with built-in robes
- ? Cleverly designed interconnecting bathroom with separate bath & shower
- ? Lock up garage with remote entry & internal access to the home