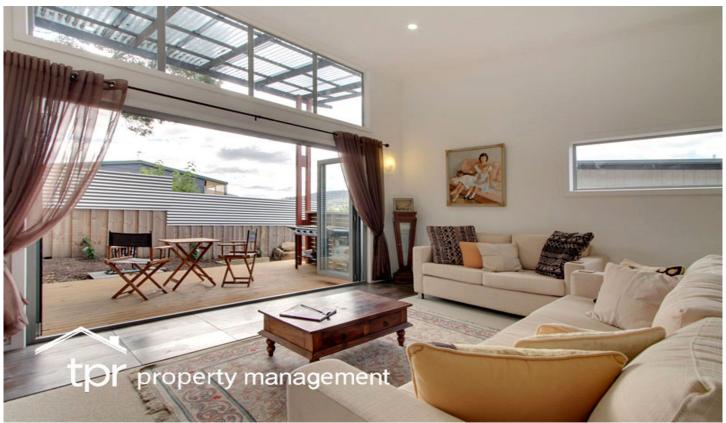

## 2/4 Temperance Lane Franklin TAS

In the heart of Franklin on a quiet lane way, you will find this passive-solar design townhouse which features:

- ? Open plan design running the full length of the home
- ? Fold back doors extending to the courtyard, creating a lovely space for extra living or perfect for entertaining
- ? Central kitchen with large island bench, stainless steel appliances & great storage
- ? Large lounge & dining area with reverse cycle air-conditioning
- ? Private courtyard is well designed & decked for alfresco living
- ? Both bedrooms are of generous size, with built-in robes
- ? Cleverly designed interconnecting bathroom with separate bath & shower
- ? Lock up garage with remote entry & internal access to the home