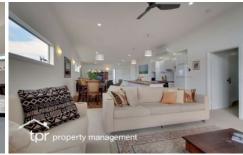

## 2/4 Temperance Lane Franklin TAS

In the heart of Franklin on a quiet lane way, you will find this passive-solar design townhouse which features:

- ? Open plan design running the full length of the home
- ? Fold back doors extending to the courtyard, creating a lovely space for extra living or perfect for entertaining
- ? Central kitchen with large island bench, stainless steel appliances & great storage
- ? Large lounge & dining area with reverse cycle air-conditioning
- ? Private courtyard is well designed & decked for alfresco living
- ? Both bedrooms are of generous size, with built-in robes
- ? Cleverly designed interconnecting bathroom with separate bath & shower
- ? Lock up garage with remote entry & internal access to the home