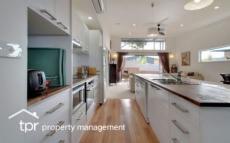

## 2/4 Temperance Lane Franklin TAS

In the heart of Franklin on a quiet lane way, you will find this passive-solar design townhouse which features:

- ? Open plan design running the full length of the home
- ? Fold back doors extending to the courtyard, creating a lovely space for extra living or perfect for entertaining
- ? Central kitchen with large island bench, stainless steel appliances & great storage
- ? Large lounge & dining area with reverse cycle air-conditioning
- ? Private courtyard is well designed & decked for alfresco living
- ? Both bedrooms are of generous size, with built-in robes
- ? Cleverly designed interconnecting bathroom with separate bath & shower
- ? Lock up garage with remote entry & internal access to the home