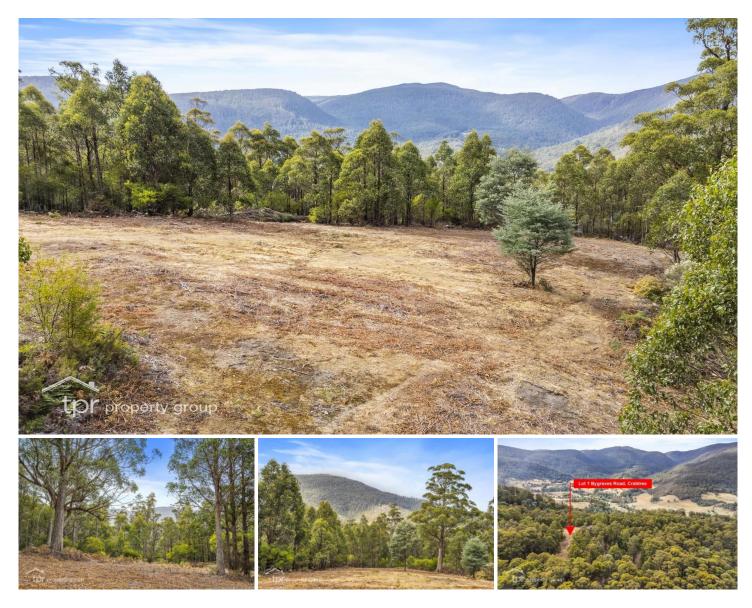

## Lot 1 Bygraves Road Crabtree TAS

This 9.8 acre allotment, nestled in the scenic area of Blue Hill, offers an excellent opportunity for those seeking rural tranquility and natural beauty. Fully fenced with convenient access, the property has been meticulously prepared for sale by the vendors.

Upon entering through the gate, you'll immediately notice the care and effort put into the acreage. Several acres have been cleared, providing an ideal space to build your dream home. Despite the clearing, there's still an abundance of timber for firewood, adding to the property's charm and practicality.

Two dams situated on the lower end of the property provide a valuable water source and enhance the picturesque surroundings. The elevated position, at 330 meters above sea level, offers stunning views of distant mountains, Price: Best Offer Over \$499,000Land Size: 39700 sqmView: https://www.taspr.com.au/7961887