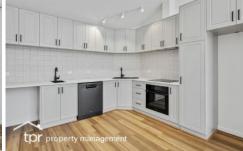

Designed with your lifestyle in mind, these north facing units boast a range of premium features to elevate your living experience.

Unit 2 features the following:

- ? Top of the line energy efficient design, ensuring comfort while minimising environmental impact.
- ? Stay comfortable year round with double glazed windows and high ceilings throughout, enhancing natural light and airflow.
- ? Step into the spacious open plan living area with hybrid flooring, offering both style and durability.