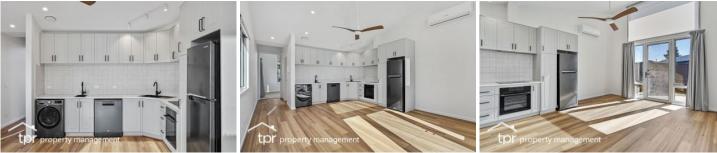

Designed with your lifestyle in mind, these north facing units boast a range of premium features to elevate your living experience.

Unit 6 features the following:

- ? Top of the line energy efficient design, ensuring comfort while minimising environmental impact.
- ? Stay comfortable year round with double glazed windows and high ceilings throughout, enhancing natural light and airflow.
- ? Step into the spacious open plan living area with hybrid flooring, offering both style and durability.