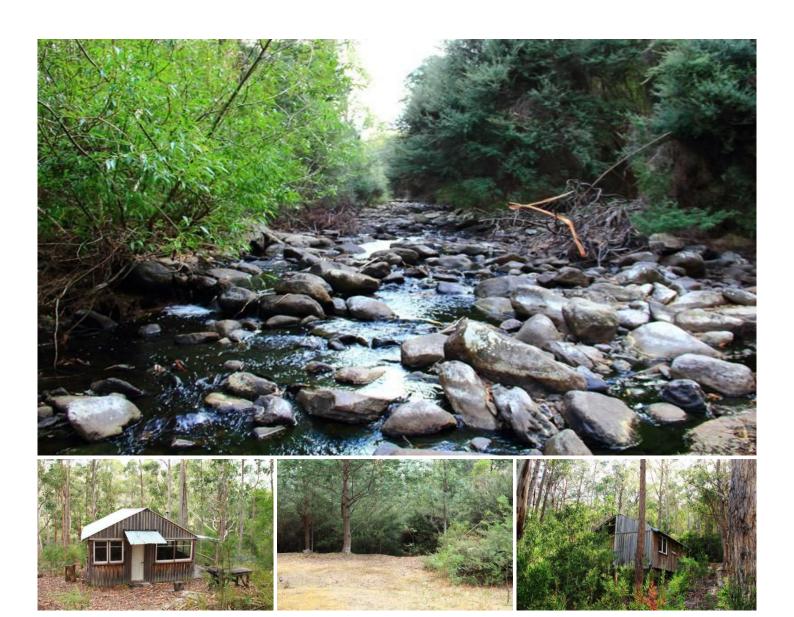

## **Off Sharpes Road Crabtree TAS**

A perfect getaway property on 29 Acres of land with a full council approved 1 bed shack overlooking the pristine waters of Crabtree Rivulet. The Shack, nestled above the water in a private spot, is surrounded by tall timbers, wildlife and even a resident platypus in the swimming hole just a stones throw from the balcony of this tranquil retreat. Only 30 Min to Hobart, this would be a great weekender or the perfect place to build your dream home. The shack has been built using quality timbers and recycled wooden windows, and includes a small kitchen and wood burning stove that would be ideal in the winter months. Decks surround the property on two sides and the front balcony is ideal to take in the nature while looking out over the running water below. There is a cleared area at the entrance to the property and a great site further up the hill if you were looking to build a more substantial home. The Rivulet borders the southern side of this property and has