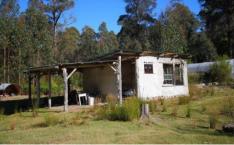

There is a nearly completed wattle and daub rendered shed next to the cabin with firewood storage area, a good sized hothouse and chicken shed. **Land Size**: 188600 sqm

View: https://www.taspr.com.au/849175