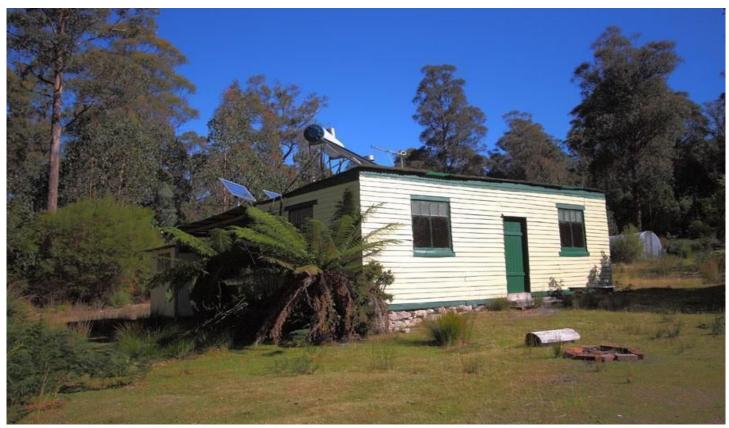

## Lucaston

Deep in the heart of the Forest in Lucaston you will find this 46 acre extremely private property. There is a cottage and several sheds on the property as well as a permanent creek and a mix of rainforest and tall native timbers with approximately 1 acre of cleared land on a great level area with easy 4wd access. The cabin is set up with solar panels for electricity and can be backed up by generator. Hot water is provided to the main cabin and separate shower by a solar hot water system and from the slow combustion stove. There is also a wood heater and gas set up for cooking/refrigeration. A composting toilet and the plumbing for a washing machine are located under the back awning. A real highlight is the outdoor bath which can be used as a fire bath or can simply have hot water piped into it.

There is a nearly completed wattle and daub rendered shed next to the cabin with firewood storage area, a good sized hothouse and chicken shed. **Land Size**: 188600 sqm

View: https://www.taspr.com.au/849175