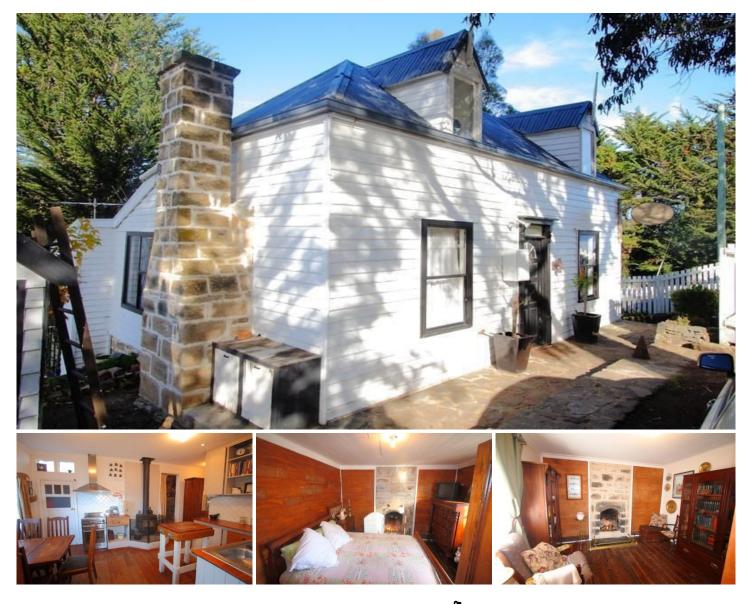

## 1637 Huon Highway Lower Longley TAS

Brand New in 1890! If the Huon Pine walls could talk, then imagine the stories they could tell. This original Coach House has all the charm of an era gone by. All the spaces in this 4 to 5 bedroom character home are thoughtfully used. There are 3 living areas and 3 working open fireplaces. All this and on half an acre of land just 20 minutes South of Hobart. Several rooms have original Huon Pine wall cladding and the hardwood floors are a feature. The home is set on several levels upstairs being two kids loft bedrooms with dorma windows. The mid entry level has 3 bedrooms (or two and an extra living room) and the lower level has a big country kitchen with meals area, a separate dining room with mountain views, a bathroom, and a cosy lounge with open fireplace. There is also a separate laundry and toilet, plus a separate study.

Outside looking to the mountains and valley below the half acre block is fully fenced, has several sheds, plenty of

## 5 🎮 1 🚔

Building Size: 170 sqmLand Size: 1897 sqmView: https://www.taspr.com.au/871379

Maree Oost 03 6264 2888

https://www.taspr.com.au

(03) 6264 2888