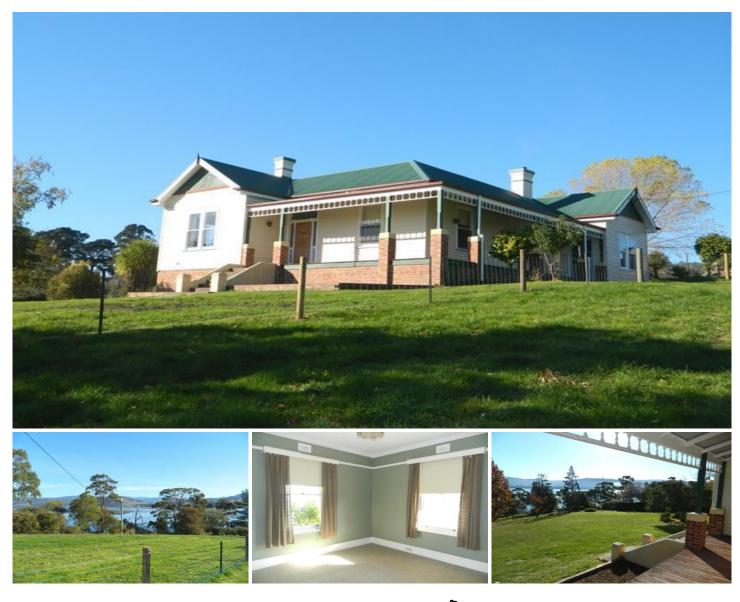

## 1278 Cygnet Coast Road Lower Wattle Grove TAS

This wonderful 4 bedroom home offers the ultimate in space for the entire family. Situated on a large block with beautiful water views and only paddocks and cows as close neighbours! The home is full of character and charm with feature fireplaces and extra large bedrooms. There is a wood heater in the lounge plus an electric wall heater in the hallway between the bedrooms to keep the entire house cosy and warm. The electric heater also has an off peak option to save you a bundle! Also with a lovely verandah on two sides of the home, plus an undercover patio area out the back, double carport and an outhouse for storage, this home is a must see for a family looking for the perfect sea change and peaceful outlook, not too far from town.