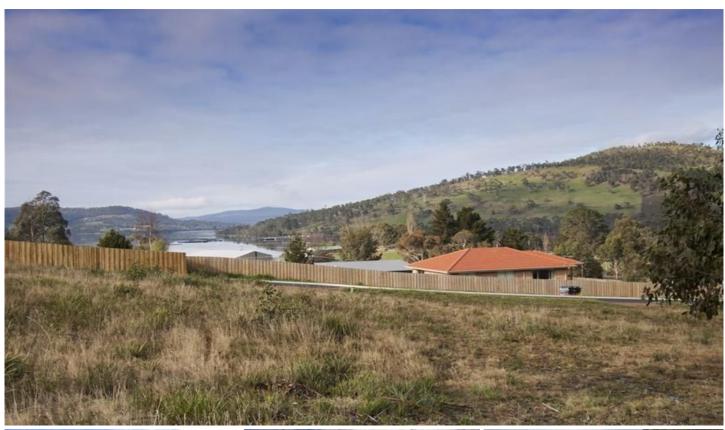

## 14 Beech Lane Port Huon TAS

This is a good sized lot ready to be built on. The lot is mostly level and is at the end of a quiet cul-de-sac in an elevated position with lovely views out to the bay. There are town services including underground power and phone, with town water supply available nearby too. Just down the road is the local marina and also a fantastic indoor sports centre complete with a heated pool. In the other direction there is a great foreshore park with yacht club and boat ramp. Port Huon is a growing quaint locality with good access to all the services you need. Huonville is the hub of the Valley and is only 15 minutes away, whilst the local supermarket, pharmacy, medical centre, cafes and hardware store are in Geeveston 5 minutes down the road. Hobart is only a picturesque 50 minutes drive. If youd like an ebrochure, further information or to organise someone to meet you on site, please contact us anytime.