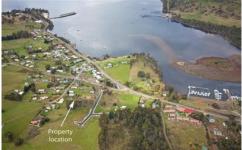

## 14 Beech Lane Port Huon TAS

This is a good sized lot ready to be built on. The lot is mostly level and is at the end of a quiet cul-de-sac in an elevated position with lovely views out to the bay. There are town services including underground power and phone, with town water supply available nearby too. Just down the road is the local marina and also a fantastic indoor sports centre complete with a heated pool. In the other direction there is a great foreshore park with yacht club and boat ramp. Port Huon is a growing quaint locality with good access to all the services you need. Huonville is the hub of the Valley and is only 15 minutes away, whilst the local supermarket, pharmacy, medical centre, cafes and hardware store are in Geeveston 5 minutes down the road. Hobart is only a picturesque 50 minutes drive. If youd like an ebrochure, further information or to organise someone to meet you on site, please contact us anytime.